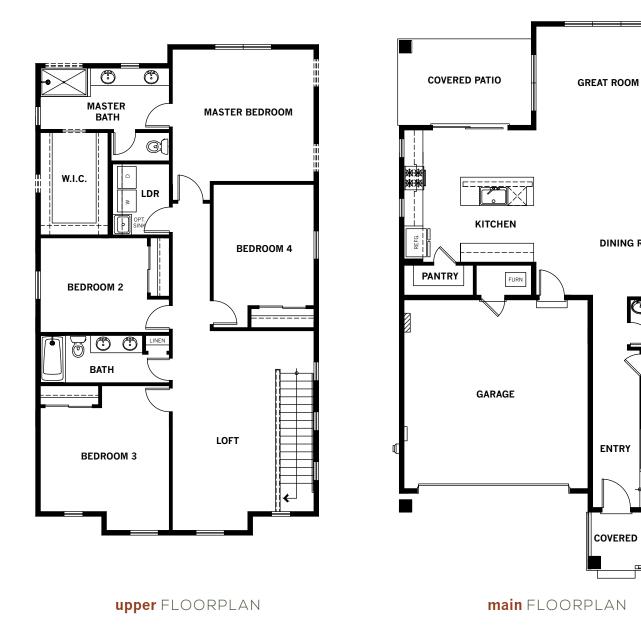

4 Bedrooms | 2.25 Bathrooms | 2-Car Garage | 2,402 sq. ft.

## RESIDENCE ONE

Note:porches, deck and walls may vary due to exterior elevations. See agent for specific details.

## 4 Bedrooms | 2.25 Bathrooms | 2-Car Garage | 2,402 sq. ft.

Conner Homes reserves the right to make any modifications in price, materials, specifications, plans and designs without prior notice. Plans and elevations are artist's concept and not to scale. Ceiling heights, room sizes, window locations, bay windows, alcoves and dormers may change with each elevation. Square footages are estimates and are not warranted by the seller. For clarification and additional information, please consult our Sales Representative. 6.18.19 (3004)

**ENTRY** 

**COVERED PORCH** 

**DINING ROOM**