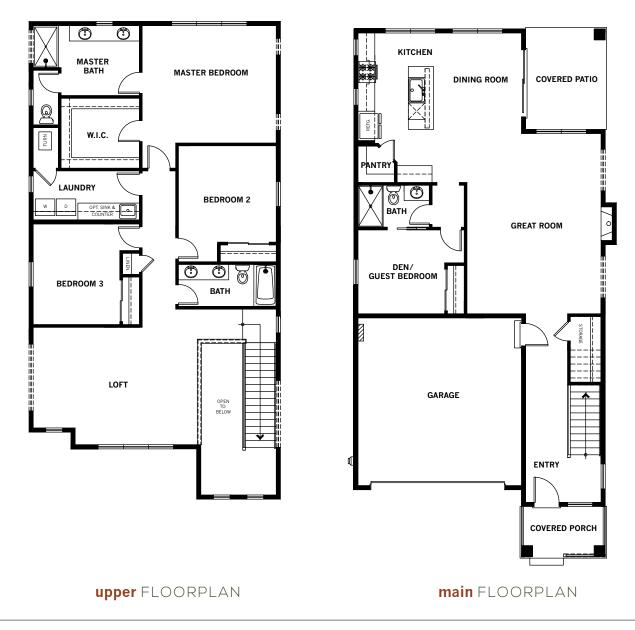

## RESIDENCE **THREE**

4 Bedrooms | 2.5 Bathrooms | 2-Car Garage | 2,528 sq. ft.

Note:porches, deck and walls may vary due to exterior elevations. See agent for specific details.

Conner Homes reserves the right to make any modifications in price, materials, specifications, plans and designs without prior notice. Plans and elevations are artist's concept and not to scale. Ceiling heights, room sizes, window locations, bay windows, alcoves and dormers may change with each elevation. Square footages are estimates and are not warranted by the seller. For clarification and additional information, please consult our Sales Representative. 6.18.19 (3005)