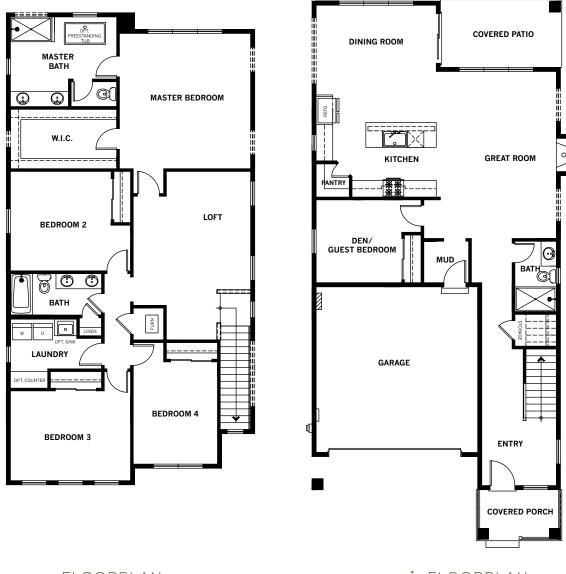

5 Bedrooms | 2.75 Bathrooms | 2-Car Garage | 2,726 sq. ft.

Note:porches, deck and walls may vary due to exterior elevations. See agent for specific details.

upper FLOORPLAN

main FLOORPLAN