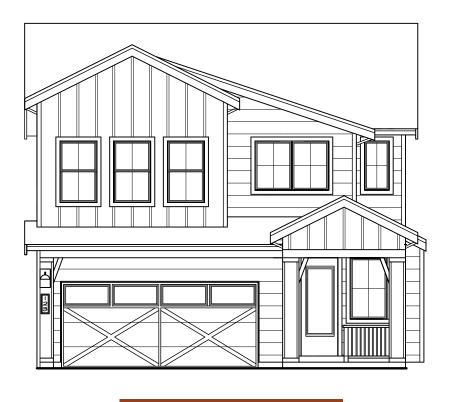

5 Bedrooms | 2.75 Bathrooms | 2-Car Garage | 2,726 sq. ft.

## RESIDENCE FIVE

**ELEVATION A** 

**ELEVATION B** 

Conner Homes reserves the right to make any modifications in price, materials, specifications, plans and designs without prior notice. Plans and elevations are artist's concept and not to scale. Ceiling heights, room sizes, window locations, bay windows, alcoves and dormers may change with each elevation. Square footages are estimates and are not warranted by the seller. For clarification and additional information, please consult our Sales Representative. 6.18.19 (3006)