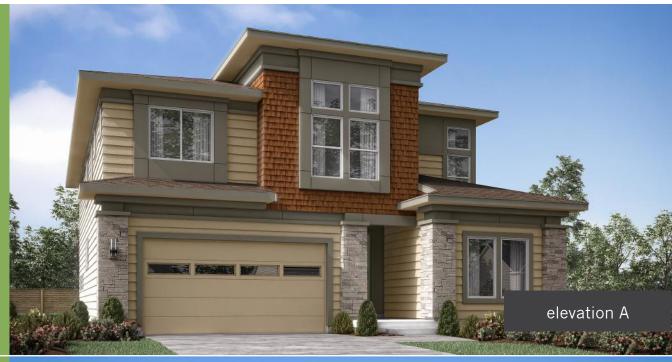

## RESIDENCE five

with basement 4,551 sq.ft.

6 Bedrooms

3.5 Bathrooms

3-Car Garage

+ Bonus Room+ Pantry+ Kitchen Nook

Covered DeckMudroomRecreation Room

Note: Windows, porches, and walls may vary due to exterior elevations. See agent for specific details.