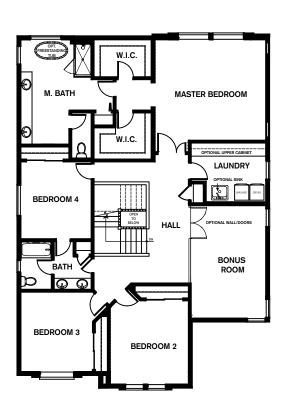

Optional Floorplan Features Bonus Room Wall/Doors

Freestanding Tub in Master Bath
Laundry Room Sink
Laundry Room Upper Cabinets
Outdoor Fireplace
Sliding Glass Wall
Mudroom Bench
Wet Bar

upper FLOORPLAN