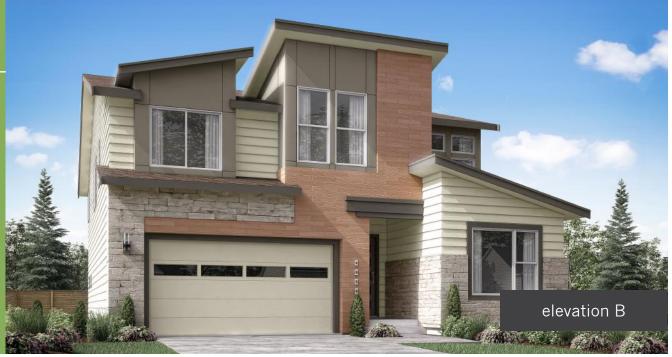

## RESIDENCE five

with basement 4,551 sq.ft.

6 Bedrooms

3.5 Bathrooms

3-Car Garage

+ Bonus Room+ Pantry+ Kitchen Nook

Covered DeckMudroomRecreation Room

Note: Windows, porches, and walls may vary due to exterior elevations. See agent for specific details.