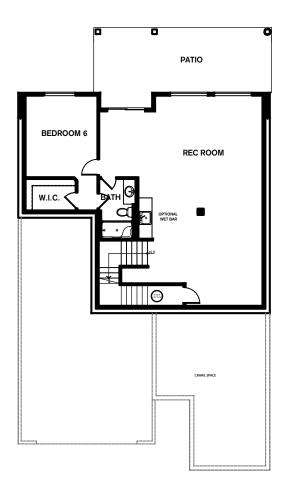

## RESIDENCE five

with basement 4,551 sq.ft.

6 Bedrooms

3.5 Bathrooms

3-Car Garage

+ Bonus Room+ Pantry+ Kitchen Nook

Covered DeckMudroomRecreation Room

Note: Windows, porches, and walls may vary due to exterior elevations. See agent for specific details.

Optional Floorplan Features Bonus Room Wall/Doors

Freestanding Tub in Master Bath
Laundry Room Sink
Laundry Room Upper Cabinets
Outdoor Fireplace
Sliding Glass Wall
Mudroom Bench
Wet Bar

upper FLOORPLAN

main FLOORPLAN

OWEF FLOORPLAN

Conner Homes reserves the right to make any modifications in price, materials, specifications, plans and designs without prior notice. Plans and elevations are artist's concept and not to scale. Ceiling heights, room sizes, window locations, bay windows, alcoves and dormers may change with each elevation. Square footages are estimates and are not warranted by the seller. For clarification and additional information, please consult our Sales Representative.3.8.19