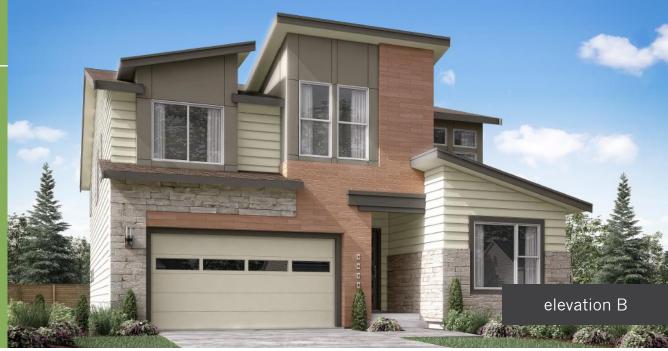

## RESIDENCE five

5 Bedrooms 2.75 Bathrooms 3.Car Garage 3,486 sq. ft.

RESIDENCE **five** 3,486 sq.ft.

5 Bedrooms

2.75 Bathrooms

3-Car Garage

+ Bonus Room+ Pantry+ Kitchen Nook

Covered PatioMudroom

BEDROOM 2

main FLOORPLAN

**COVERED PATIO** J DW KITCHEN NOOK GREAT ROOM DINING 3-CAR GARAGE BEDROOM 5 PORCH

Conner Homes reserves the right to make any modifications in price, materials, specifications, plans and designs without prior notice. Plans and elevations are artist's concept and not to scale. Ceiling heights, room sizes, window locations, bay windows, alcoves and dormers may change with each elevation. Square footages are estimates and are not warranted by the seller. For clarification and additional information, please consult our Sales Representative. (4035 | Elevation A - 3,486 sq. ft. | Elevation B - 3,500 sq. ft.) 4.24.18