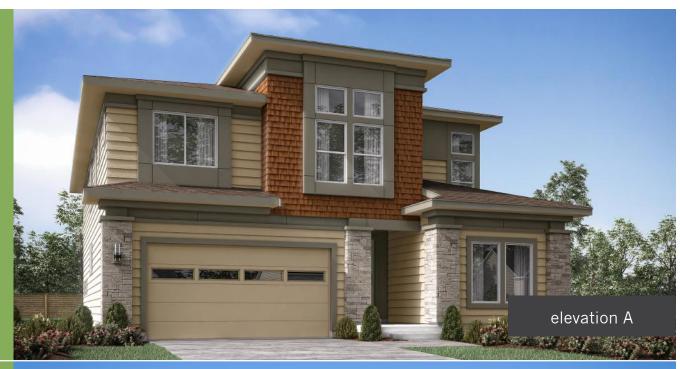

## RESIDENCE five

5 Bedrooms 2.75 Bathrooms 3.Car Garage 3,486 sq. ft.

RESIDENCE **five** 3,486 sq.ft.

5 Bedrooms

2.75 Bathrooms

3-Car Garage

+ Bonus Room+ Pantry+ Kitchen Nook

Covered PatioMudroom

BEDROOM 2

main FLOORPLAN

**COVERED PATIO** J DW KITCHEN NOOK GREAT ROOM DINING 3-CAR GARAGE BEDROOM 5 PORCH

Conner Homes reserves the right to make any modifications in price, materials, specifications, plans and designs without prior notice. Plans and elevations are artist's concept and not to scale. Ceiling heights, room sizes, window locations, bay windows, alcoves and dormers may change with each elevation. Square footages are estimates and are not warranted by the seller. For clarification and additional information, please consult our Sales Representative. (4035 | Elevation A - 3,486 sq. ft. | Elevation B - 3,500 sq. ft.) 4.24.18