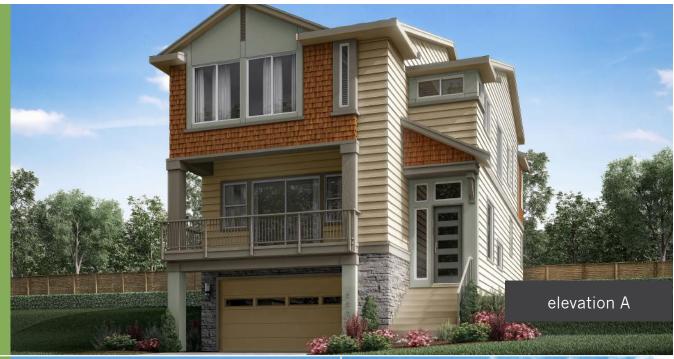

## RESIDENCE **eight** 3,018 sq.ft.

4 Bedrooms

2.75 Bathrooms

3-Car Garage

→ Bonus Room
→ Covered Deck
→ Covered Patio
→ Rec Room
→ Pantry
→ Shop in Garage

Note: Windows, porches, and walls may vary due to exterior elevations. See agent for specific details.