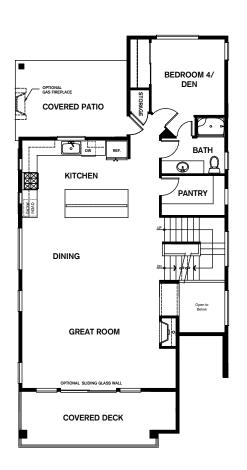

## RESIDENCE **eight** 3,018 sq.ft.

4 Bedrooms

2.75 Bathrooms

3-Car Garage

→ Bonus Room
→ Covered Deck
→ Covered Patio
→ Rec Room
→ Pantry
→ Shop in Garage

Note: Windows, porches, and walls may vary due to exterior elevations. See agent for specific details.

Optional Floorplan Features Freestanding Tub in Master Bath Laundry Room Sink Laundry Room Upper Cabinets Bedroom 5 Outdoor Fireplace Sliding Glass Wall

upper FLOORPLAN

main FLOORPLAN

OWEF FLOORPLAN

Conner Homes reserves the right to make any modifications in price, materials, specifications, plans and designs without prior notice. Plans and elevations are artist's concept and not to scale. Ceiling heights, room sizes, window locations, bay windows, alcoves and dormers may change with each elevation. Square footages are estimates and are not warranted by the seller. For clarification and additional information, please consult our Sales Representative. (3041 | Elevation A - 3,032 sq. ft. | Elevation B - 3,018 sq. ft. | Elevation C - 3,028 sq. ft.) 1.19.19