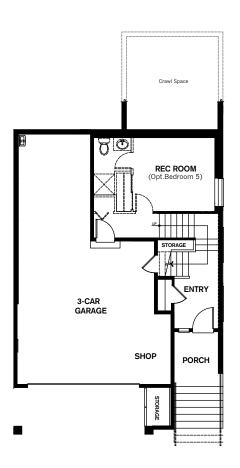

## RESIDENCE eight

4 Bedrooms 2.75 Bathrooms 3-Car Garage 3,018 sq. ft.

## RESIDENCE **eight** 3,018 sq.ft.

4 Bedrooms

2.75 Bathrooms

3-Car Garage

→ Bonus Room
→ Covered Deck
→ Covered Patio
→ Rec Room
→ Pantry
→ Shop in Garage

Note: Windows, porches, and walls may vary due to exterior elevations. See agent for specific details.

Optional Floorplan Features Freestanding Tub in Master Bath Laundry Room Sink Laundry Room Upper Cabinets Bedroom 5 Outdoor Fireplace Sliding Glass Wall

upper FLOORPLAN

main FLOORPLAN

OWEF FLOORPLAN

Conner Homes reserves the right to make any modifications in price, materials, specifications, plans and designs without prior notice. Plans and elevations are artist's concept and not to scale. Ceiling heights, room sizes, window locations, bay windows, alcoves and dormers may change with each elevation. Square footages are estimates and are not warranted by the seller. For clarification and additional information, please consult our Sales Representative. (3041 | Elevation A - 3,032 sq. ft. | Elevation B - 3,018 sq. ft. | Elevation C - 3,028 sq. ft.) 1.19.19