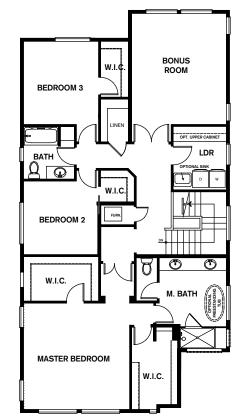

## RESIDENCE **eight** 3,018 sq.ft.

4 Bedrooms

2.75 Bathrooms

3-Car Garage

→ Bonus Room
→ Covered Deck
→ Covered Patio
→ Rec Room
→ Pantry
→ Shop in Garage

Note: Windows, porches, and walls may vary due to exterior elevations. See agent for specific details.

Optional Floorplan Features Freestanding Tub in Master Bath Laundry Room Sink Laundry Room Upper Cabinets Bedroom 5 Outdoor Fireplace Sliding Glass Wall

upper FLOORPLAN

main FLOORPLAN

OWEF FLOORPLAN

Conner Homes reserves the right to make any modifications in price, materials, specifications, plans and designs without prior notice. Plans and elevations are artist's concept and not to scale. Ceiling heights, room sizes, window locations, bay windows, alcoves and dormers may change with each elevation. Square footages are estimates and are not warranted by the seller. For clarification and additional information, please consult our Sales Representative. (3041 | Elevation A - 3,032 sq. ft. | Elevation B - 3,018 sq. ft. | Elevation C - 3,028 sq. ft.) 1.19.19