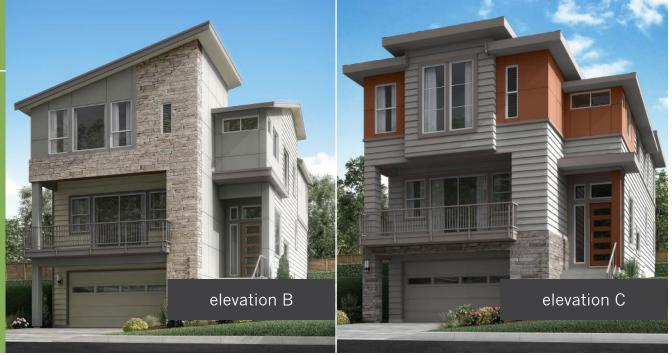

Optional Floorplan Features Freestanding Tub in Master Bath Laundry Room Sink Laundry Room Upper Cabinets Bedroom 5 Outdoor Fireplace Sliding Glass Wall

upper FLOORPLAN

main FLOORPLAN

OWEF FLOORPLAN

Conner Homes reserves the right to make any modifications in price, materials, specifications, plans and designs without prior notice. Plans and elevations are artist's concept and not to scale. Ceiling heights, room sizes, window locations, bay windows, alcoves and dormers may change with each elevation. Square footages are estimates and are not warranted by the seller. For clarification and additional information, please consult our Sales Representative. (3041 | Elevation A - 3,032 sq. ft. | Elevation B - 3,018 sq. ft. | Elevation C - 3,028 sq. ft.) 1.19.19