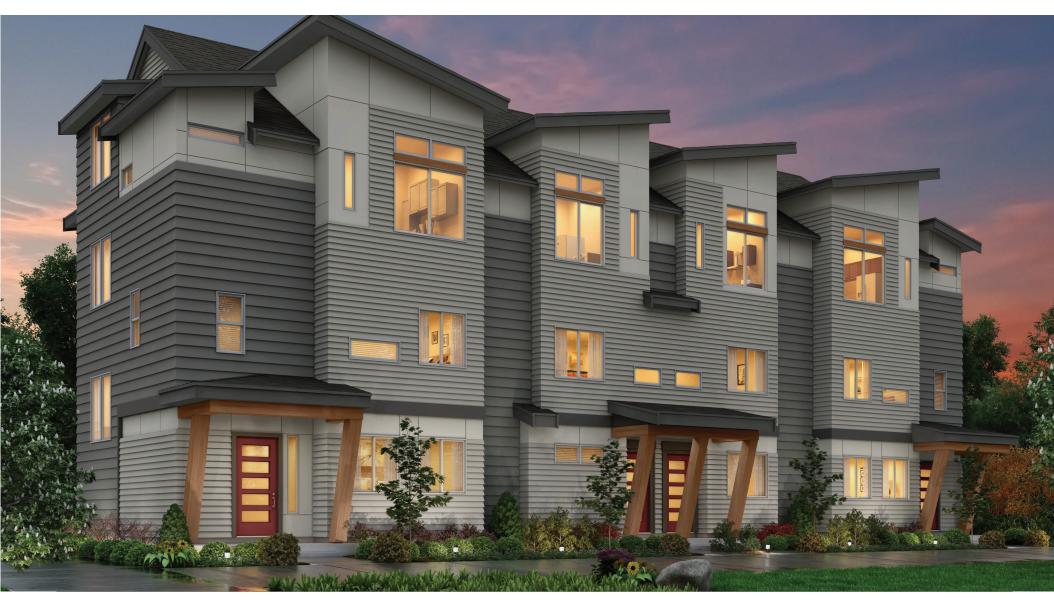

RIVA

2 Bedrooms | 2.75 Bathrooms | 1-Car Garage | 1,720 sq. ft.

## **RESIDENCE 1A-1**

Note: Windows, porches, deck and walls may vary due to exterior elevations. See agent for specific details.

Conner Homes reserves the right to make any modifications in price, materials, specifications, plans and designs without prior notice. Plans and elevations are artist's concept and not to scale. Ceiling heights, room sizes, window locations, bay windows, alcoves and dormers may change with each elevation. Square footages are estimates and are not warranted by the seller. For clarification and additional information, please consult our Sales Representative. (16-AL-1) 4.18.19

## **RESIDENCE 1A-1**

Note: Windows, porches, deck and walls may vary due to exterior elevations. See agent for specific details.

fourth FLOOR

thirdFLOOR

second FLOOR

firstFLOOR