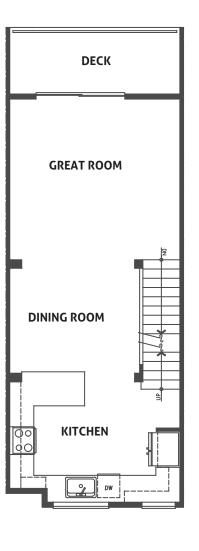

RIVA

2 Bedrooms | 2.75 Bathrooms | 1-Car Garage | 1,720 sq. ft.

## **RESIDENCE 1A-1**

Note: Windows, porches, deck and walls may vary due to exterior elevations. See agent for specific details.

Conner Homes reserves the right to make any modifications in price, materials, specifications, plans and designs without prior notice. Plans and elevations are artist's concept and not to scale. Ceiling heights, room sizes, window locations, bay windows, alcoves and dormers may change with each elevation. Square footages are estimates and are not warranted by the seller. For clarification and additional information, please consult our Sales Representative. (16-AL-1) 4.18.19

## **RESIDENCE 1A-1**

Note: Windows, porches, deck and walls may vary due to exterior elevations. See agent for specific details.

fourth FLOOR

thirdFLOOR

second FLOOR

firstFLOOR