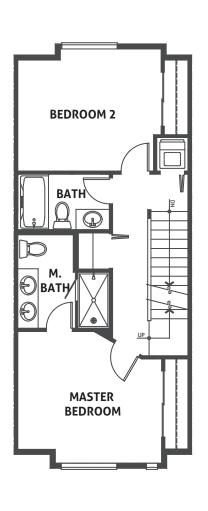

RIVA

2 Bedrooms | 2.75 Bathrooms | 1-Car Garage | 1,720 sq. ft.

## **RESIDENCE 1A-1**

Note: Windows, porches, deck and walls may vary due to exterior elevations. See agent for specific details.

Conner Homes reserves the right to make any modifications in price, materials, specifications, plans and designs without prior notice. Plans and elevations are artist's concept and not to scale. Ceiling heights, room sizes, window locations, bay windows, alcoves and dormers may change with each elevation. Square footages are estimates and are not warranted by the seller. For clarification and additional information, please consult our Sales Representative. (16-AL-1) 4.18.19

## **RESIDENCE 1A-1**

Note: Windows, porches, deck and walls may vary due to exterior elevations. See agent for specific details.

fourth FLOOR

thirdFLOOR

second FLOOR

firstFLOOR