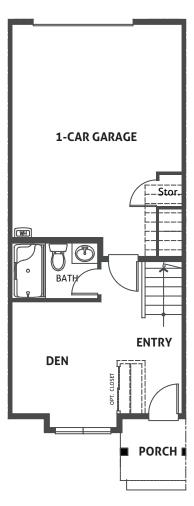

RIVA

2 Bedrooms | 2.75 Bathrooms | 1-Car Garage | 1,720 sq. ft.

## **RESIDENCE 1A-1**

Note: Windows, porches, deck and walls may vary due to exterior elevations. See agent for specific details.

Conner Homes reserves the right to make any modifications in price, materials, specifications, plans and designs without prior notice. Plans and elevations are artist's concept and not to scale. Ceiling heights, room sizes, window locations, bay windows, alcoves and dormers may change with each elevation. Square footages are estimates and are not warranted by the seller. For clarification and additional information, please consult our Sales Representative. (16-AL-1) 4.18.19

## **RESIDENCE 1A-1**

Note: Windows, porches, deck and walls may vary due to exterior elevations. See agent for specific details.

fourth FLOOR

thirdFLOOR

second FLOOR

firstFLOOR