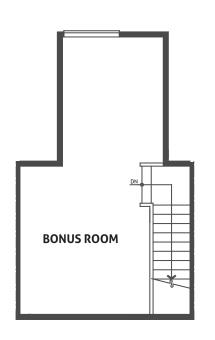

RIVA

2 Bedrooms | 2.75 Bathrooms | 1-Car Garage | 1,720 sq. ft.

## **RESIDENCE 1A-1**

Note: Windows, porches, deck and walls may vary due to exterior elevations. See agent for specific details.

Conner Homes reserves the right to make any modifications in price, materials, specifications, plans and designs without prior notice. Plans and elevations are artist's concept and not to scale. Ceiling heights, room sizes, window locations, bay windows, alcoves and dormers may change with each elevation. Square footages are estimates and are not warranted by the seller. For clarification and additional information, please consult our Sales Representative. (16-AL-1) 4.18.19

## **RESIDENCE 1A-1**

Note: Windows, porches, deck and walls may vary due to exterior elevations. See agent for specific details.

fourth FLOOR

thirdFLOOR

second FLOOR

firstFLOOR