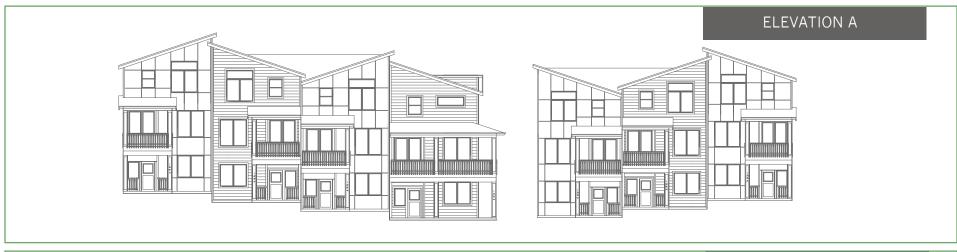

## RESIDENCE A

Middle Homesites

3 Bedrooms | 3 Bathrooms | 2-Car Garage

- + Pantry
- + Covered Deck

Note: Windows, porches, deck and walls may vary due to exterior elevations. See agent for specific details.

Conner Homes reserves the right to make any modifications in price, materials, specifications, plans and designs without prior notice. Plans and elevations are artist's concept and not to scale. Ceiling heights, room sizes, window locations, bay windows, alcoves and dormers may change with each elevation. Square footages are estimates and are not warranted by the seller. For clarification and additional information, please consult our Sales Representative. (2031-middle) 6.1.18