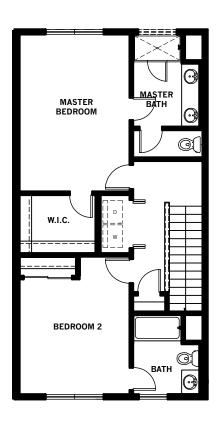

## RESIDENCE A

MIddle Homesites

1,757 sq.ft.

## 3 Bedrooms | 3 Bathrooms | 2-Car Garage

+ Pantry

+ Covered Deck

Note: Windows, porches, deck and walls may vary due to exterior elevations. See agent for specific details.

upper FLOORPLAN

lower FLOORPLAN