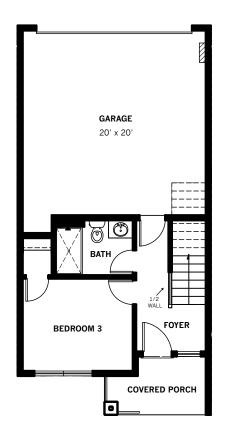

## 3 Bedrooms | 3 Bathrooms | 2-Car Garage

+ Pantry

+ Covered Deck

Note: Windows, porches, deck and walls may vary due to exterior elevations. See agent for specific details.

upper FLOORPLAN

lower FLOORPLAN

main FLOORPLAN