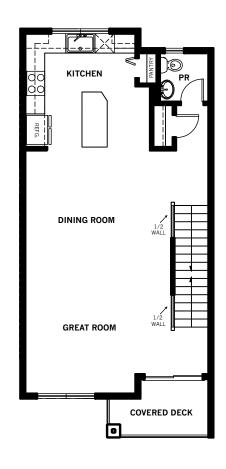

## 3 Bedrooms | 3 Bathrooms | 2-Car Garage

+ Pantry

+ Covered Deck

Note: Windows, porches, deck and walls may vary due to exterior elevations. See agent for specific details.

upper FLOORPLAN

lower FLOORPLAN

main FLOORPLAN