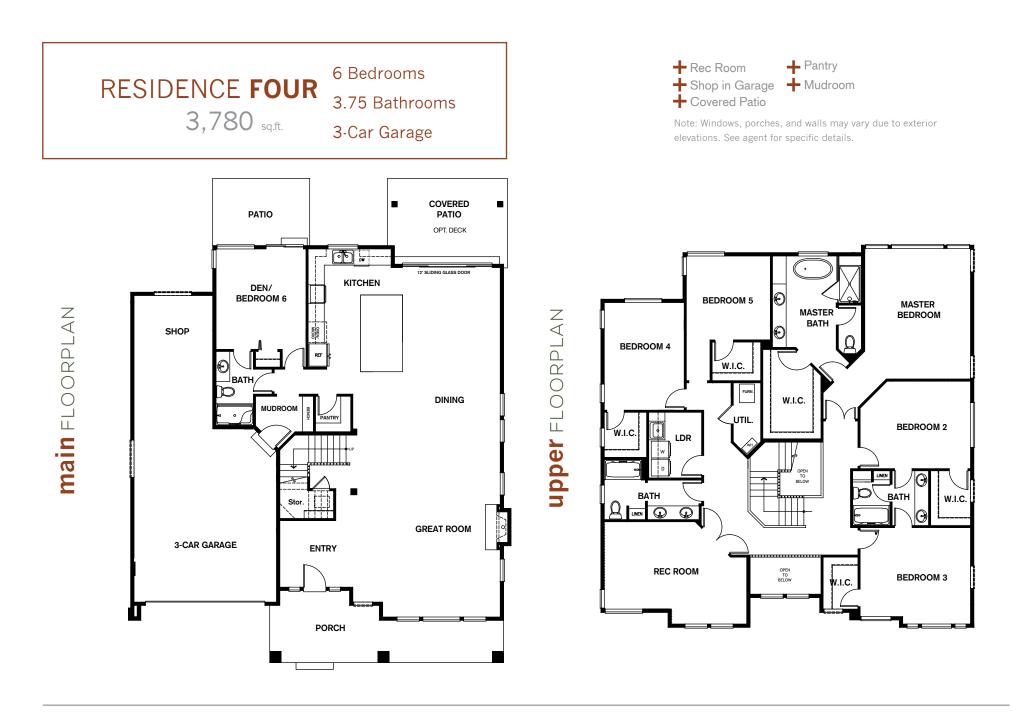

## SUNRISE GLEN

## RESIDENCE FOUR





## e arth s·e·n·s·e

Conner Homes reserves the right to make any modifications in price, materials, specifications, plans and designs without prior notice. Plans and elevations are artist's concept and not to scale. Ceiling heights, room sizes, window locations, bay windows, alcoves and dormers may change with each elevation. Square footages are estimates and are not warranted by the seller. For clarification and additional information, please consult our Sales Representative. (5037) 9.10.19





## e arth s-e-n-s-e

Conner Homes reserves the right to make any modifications in price, materials, specifications, plans and designs without prior notice. Plans and elevations are artist's concept and not to scale. Ceiling heights, room sizes, window locations, bay windows, alcoves and dormers may change with each elevation. Square footages are estimates and are not warranted by the seller. For clarification and additional information, please consult our Sales Representative. (5037) 2.19.20