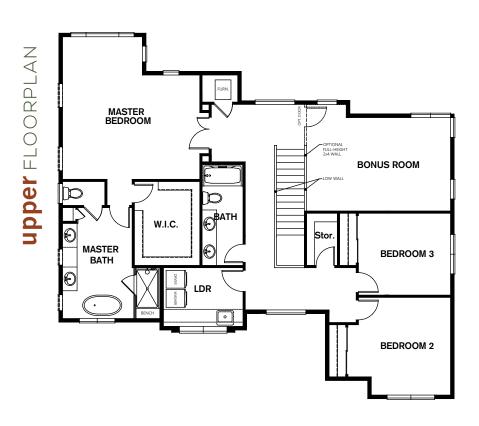

## HOMESITE 2

2,557 sq.ft.

4 Bedrooms

2.75 Bathrooms

2-Car Garage

+ Bonus Room

+ Mud Room

+ Patio

Note: Windows, porches, and walls may vary due to exterior elevations. See agent for specific details.

Conner Homes reserves the right to make any modifications in price, materials, specifications, plans and designs without prior notice. Plans and elevations are artist's concept and not to scale. Ceiling heights, room sizes, window locations, bay windows, alcoves and dormers may change with each elevation. Square footages are estimates and are not warranted by the seller. For clarification and additional information, please consult our Sales Representative. 05.19.20