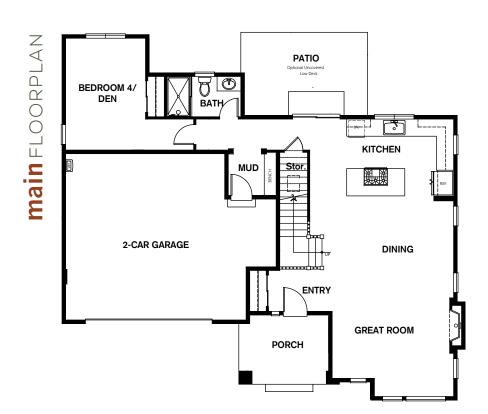

## HOMESITE 2

2,557 sq.ft.

4 Bedrooms

2.75 Bathrooms

2-Car Garage

+ Bonus Room

+ Mud Room

+ Patio

Note: Windows, porches, and walls may vary due to exterior elevations. See agent for specific details.

Conner Homes reserves the right to make any modifications in price, materials, specifications, plans and designs without prior notice. Plans and elevations are artist's concept and not to scale. Ceiling heights, room sizes, window locations, bay windows, alcoves and dormers may change with each elevation. Square footages are estimates and are not warranted by the seller. For clarification and additional information, please consult our Sales Representative. 05.19.20