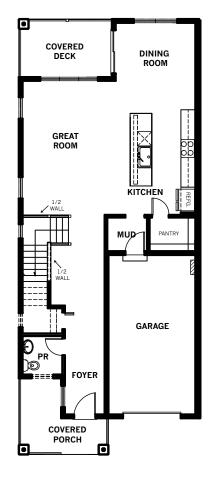

## 3 Bedrooms | 2.25 Bathrooms | 1-Car Garage

Pantry
Covered Deck

MudroomBonus Room

2,181 sq.ft.

Note: Windows, porches, deck and walls may vary due to exterior elevations. See agent for specific details.

upper FLOORPLAN

main FLOORPLAN

Conner Homes reserves the right to make any modifications in price, materials, specifications, plans and designs without prior notice. Plans and elevations are artist's concept and not to scale. Ceiling heights, room sizes, window locations, bay windows, alcoves and dormers may change with each elevation. Square footages are estimates and are not warranted by the seller. For clarification and additional information, please consult our Sales Representative. (2512-end) 4.6.21