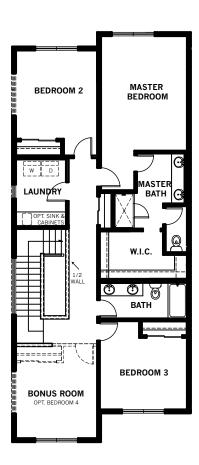

## 3 Bedrooms | 2.25 Bathrooms | 1-Car Garage

Pantry
Covered Deck

MudroomBonus Room

2,181 sq.ft.

Note: Windows, porches, deck and walls may vary due to exterior elevations. See agent for specific details.

upper FLOORPLAN

main FLOORPLAN

Conner Homes reserves the right to make any modifications in price, materials, specifications, plans and designs without prior notice. Plans and elevations are artist's concept and not to scale. Ceiling heights, room sizes, window locations, bay windows, alcoves and dormers may change with each elevation. Square footages are estimates and are not warranted by the seller. For clarification and additional information, please consult our Sales Representative. (2512-end) 4.6.21