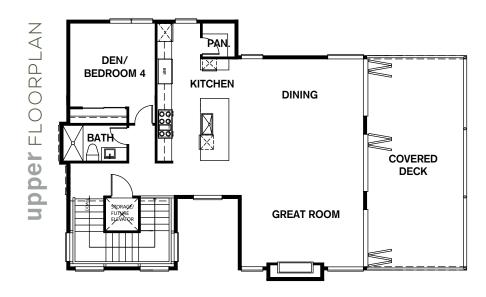

3,758 SQ. FT. 5 3.5 2

+ Bonus Room
+ Mudroom

+ Deck
+ Pantry

+ Covered Deck

Note: Windows, porches, and walls may vary due to exterior elevations. See agent for specific details.