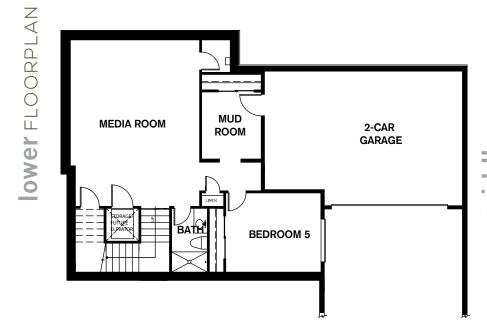

3,758 SQ. FT. 5 3.5 2

+ Bonus Room
+ Mudroom

+ Deck
+ Pantry

+ Covered Deck

Note: Windows, porches, and walls may vary due to exterior elevations. See agent for specific details.