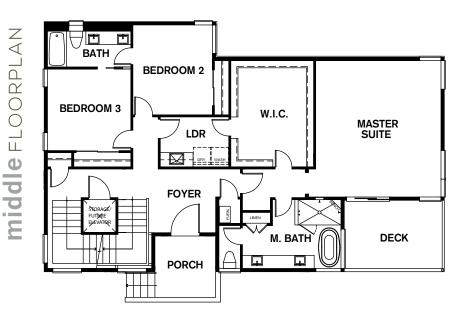

3,758 SQ. FT. 5 3.5 2

+ Bonus Room
+ Mudroom

+ Deck
+ Pantry

+ Covered Deck

Note: Windows, porches, and walls may vary due to exterior elevations. See agent for specific details.