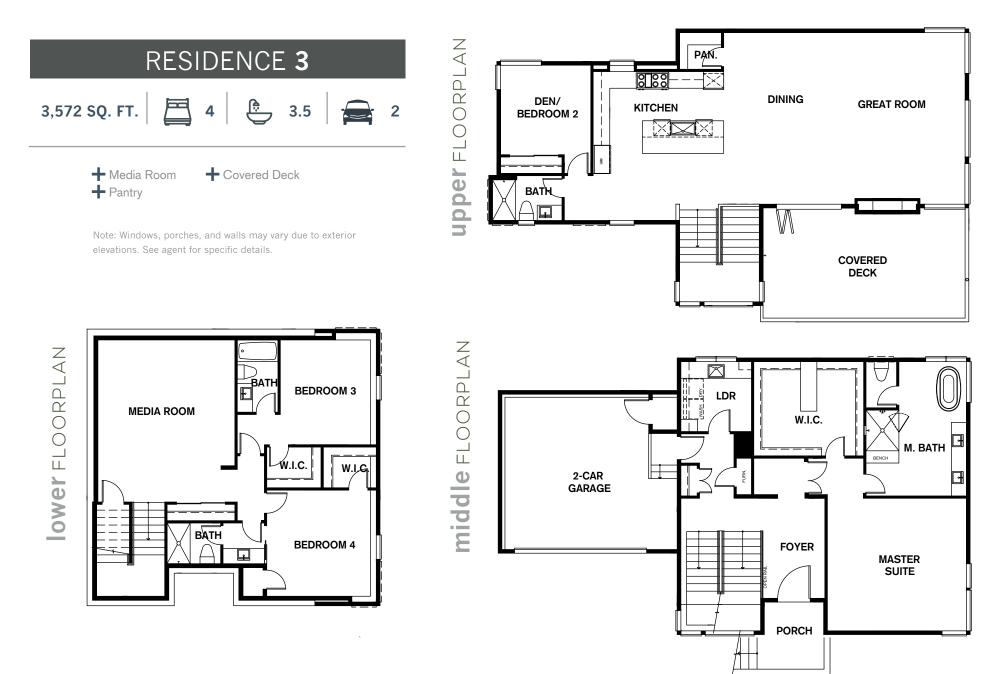

## e a r t h s·e·n·s·e

Conner Homes reserves the right to make any modifications in price, materials, specifications, plans and designs without prior notice. Renderings are artist illustrations and do not represent actual home. Plans and elevations are artist's concept and not to scale. Ceiling heights, room sizes, window locations, bay windows, alcoves and dormers may change with each elevation. Square footages are estimates and are not warranted by the seller. For clarification and additional information, please consult our Sales Representative. (Homesite 3-PLAN-B) 10.10.20