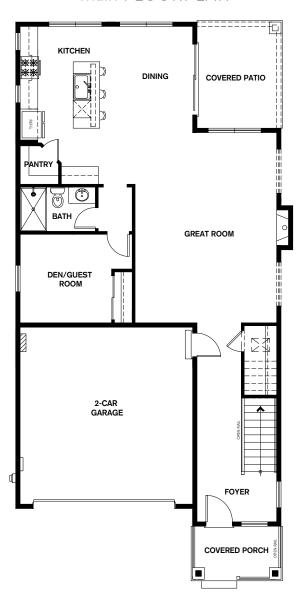

#### main FLOORPLAN

### RESIDENCE 3005

4 Bedrooms | 2.75 Bathrooms | 2-Car Garage | 2,528 Sq. Ft.

**+** Loft**+** Pantry

**+** Covered Patio**+** Covered Porch

Note: Windows, porches, and walls may vary due to exterior elevations. See agent for specific details.