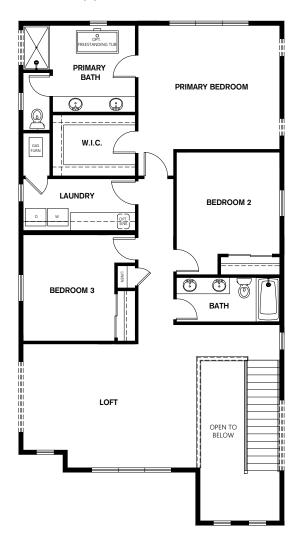

#### upper FLOORPLAN

### RESIDENCE 3005

4 Bedrooms | 2.75 Bathrooms | 2-Car Garage | 2,528 Sq. Ft.

**+** Loft**+** Pantry

**+** Covered Patio**+** Covered Porch

Note: Windows, porches, and walls may vary due to exterior elevations. See agent for specific details.