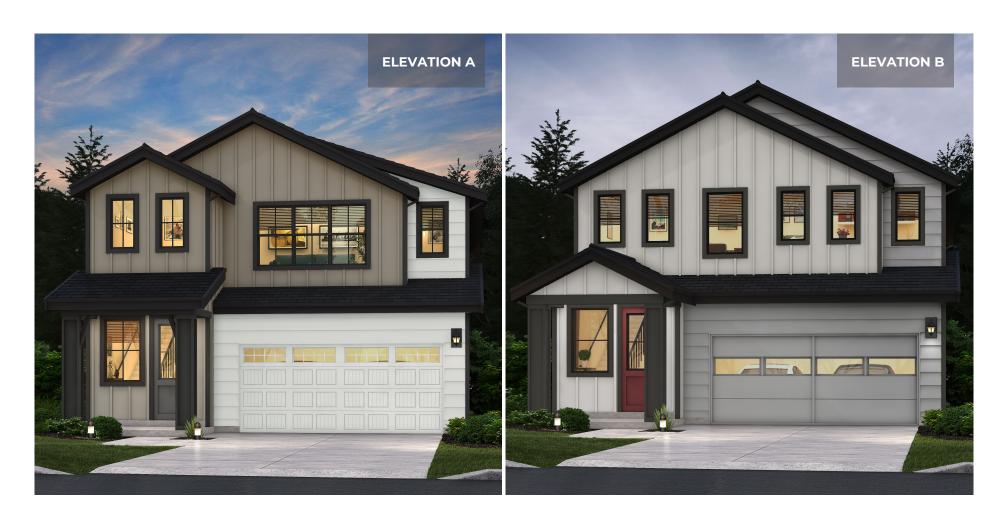

## MARABELLA

### RESIDENCE 3005

4 Bedrooms | 2.75 Bathrooms | 2-Car Garage | 2,528 Sq. Ft.

**+** Loft**+** Pantry

**+** Covered Patio**+** Covered Porch

Note: Windows, porches, and walls may vary due to exterior elevations. See agent for specific details.