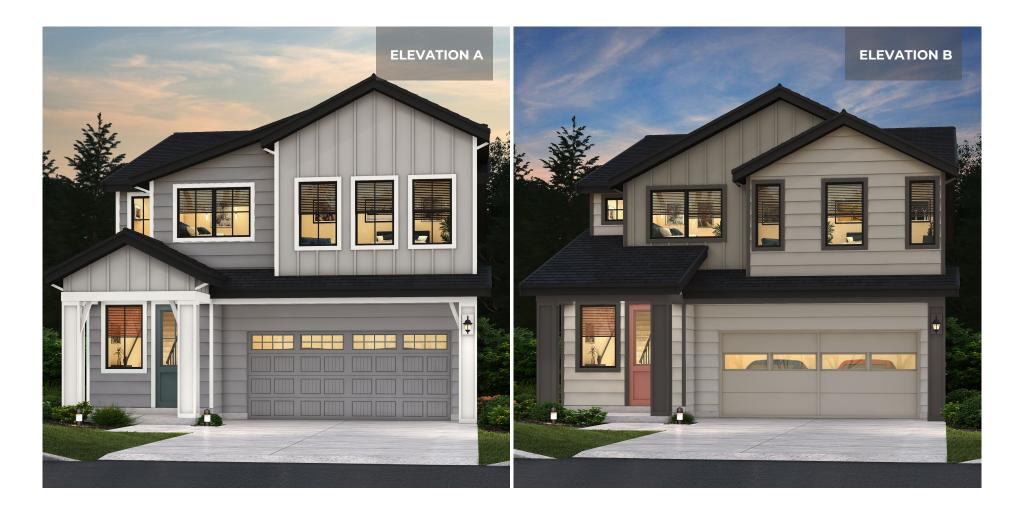

### RESIDENCE **3006** 5 Bedrooms | 2.75 Bathrooms | 2-Car Garage | 2,726 Sq. Ft.

### RESIDENCE 3006

5 Bedrooms | 2.75 Bathrooms | 2-Car Garage | 2,726 Sq. Ft.

LoftPantryMudroom

Covered Patio
Covered Porch

Note: Windows, porches, and walls may vary due to exterior elevations. See agent for specific details.