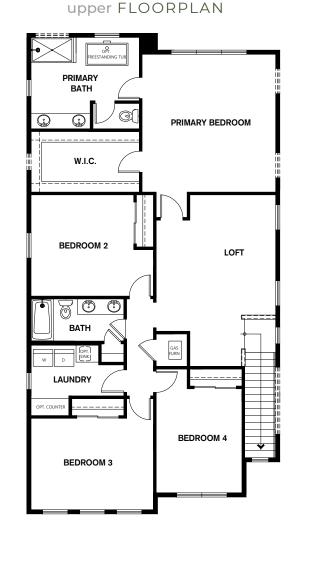

### RESIDENCE 3006

5 Bedrooms | 2.75 Bathrooms | 2-Car Garage | 2,726 Sq. Ft.

LoftPantryMudroom

Covered Patio
Covered Porch

Note: Windows, porches, and walls may vary due to exterior elevations. See agent for specific details.

main FLOORPLAN