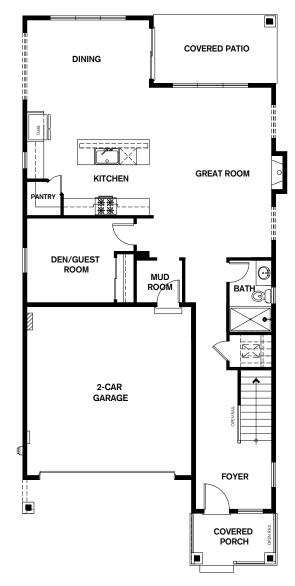

### RESIDENCE 3006

5 Bedrooms | 2.75 Bathrooms | 2-Car Garage | 2,726 Sq. Ft.

LoftPantryMudroom

Covered Patio
Covered Porch

Note: Windows, porches, and walls may vary due to exterior elevations. See agent for specific details.

main FLOORPLAN