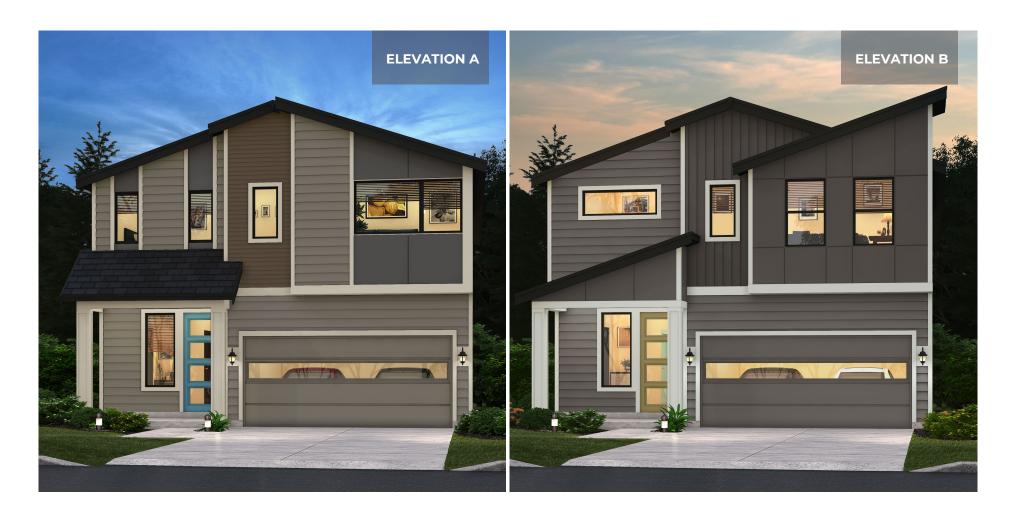

# MARABELLA

### RESIDENCE 3056 5 Bedrooms | 2.75 Bathrooms | 2-Car Garage | 2,710 Sq. Ft.

## RESIDENCE 3056

5 Bedrooms | 2.75 Bathrooms | 2-Car Garage | 2,710 Sq. Ft.

➡ Bonus Room➡ Pantry

Covered Porch
Covered Patio

Note: Windows, porches, and walls may vary due to exterior elevations. See agent for specific details.