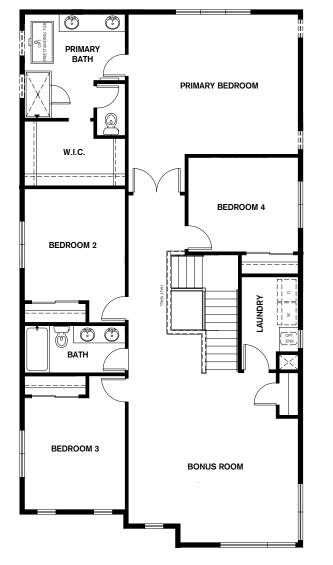

### upper FLOORPLAN

## RESIDENCE 3056

5 Bedrooms | 2.75 Bathrooms | 2-Car Garage | 2,710 Sq. Ft.

➡ Bonus Room➡ Pantry

Covered Porch
Covered Patio

Note: Windows, porches, and walls may vary due to exterior elevations. See agent for specific details.