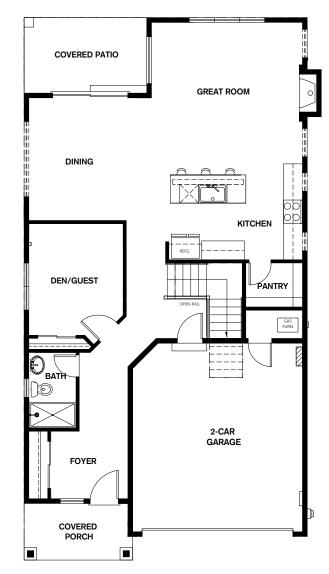

#### main FLOORPLAN

## RESIDENCE 3056

5 Bedrooms | 2.75 Bathrooms | 2-Car Garage | 2,710 Sq. Ft.

➡ Bonus Room➡ Pantry

Covered Porch
Covered Patio

Note: Windows, porches, and walls may vary due to exterior elevations. See agent for specific details.