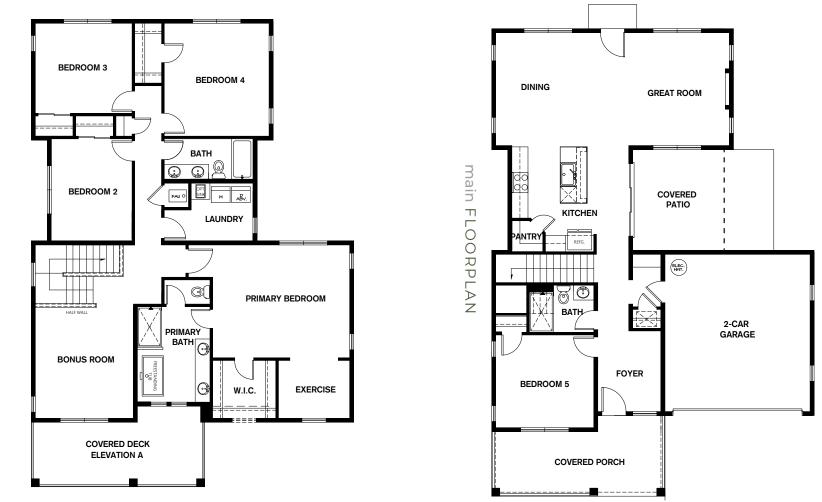

## RESIDENCE A1

5 Bedrooms | 2.75 Bathrooms | 2-Car Garage | 2,701 Sq. Ft.



## e arth s·e·n·s·e

Conner Homes reserves the right to make any modifications in price, materials, specifications, plans and designs without prior notice. Plans and elevations are artist's concept and not to scale. Ceiling heights, room sizes, window locations, bay windows, alcoves and dormers may change with each elevation. Square footages are estimates and are not warranted by the seller. For clarification and additional information, please consult our Sales Representative. (A1) 3.30.22



## RESIDENCE A1

5 Bedrooms | 2.75 Bathrooms | 2-Car Garage | 2,701 Sq. Ft.



## 

Conner Homes reserves the right to make any modifications in price, materials, specifications, plans and designs without prior notice. Plans and elevations are artist's concept and not to scale. Ceiling heights, room sizes, window locations, bay windows, alcoves and dormers may change with each elevation. Square footages are estimates and are not warranted by the seller. For clarification and additional information, please consult our Sales Representative. (A1) 3.30.22