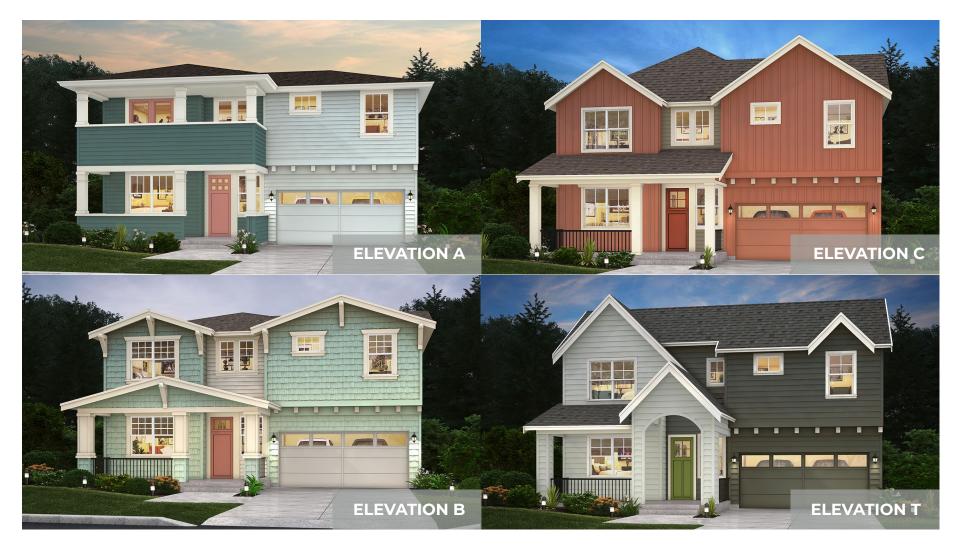

## RESIDENCE A1

5 Bedrooms | 2.75 Bathrooms | 2-Car Garage | 2,701 Sq. Ft.



## e arth s·e·n·s·e

Conner Homes reserves the right to make any modifications in price, materials, specifications, plans and designs without prior notice. Plans and elevations are artist's concept and not to scale. Ceiling heights, room sizes, window locations, bay windows, alcoves and dormers may change with each elevation. Square footages are estimates and are not warranted by the seller. For clarification and additional information, please consult our Sales Representative. (A1) 3.30.22



## RESIDENCE A1

5 Bedrooms | 2.75 Bathrooms | 2-Car Garage | 2,701 Sq. Ft.



## 

Conner Homes reserves the right to make any modifications in price, materials, specifications, plans and designs without prior notice. Plans and elevations are artist's concept and not to scale. Ceiling heights, room