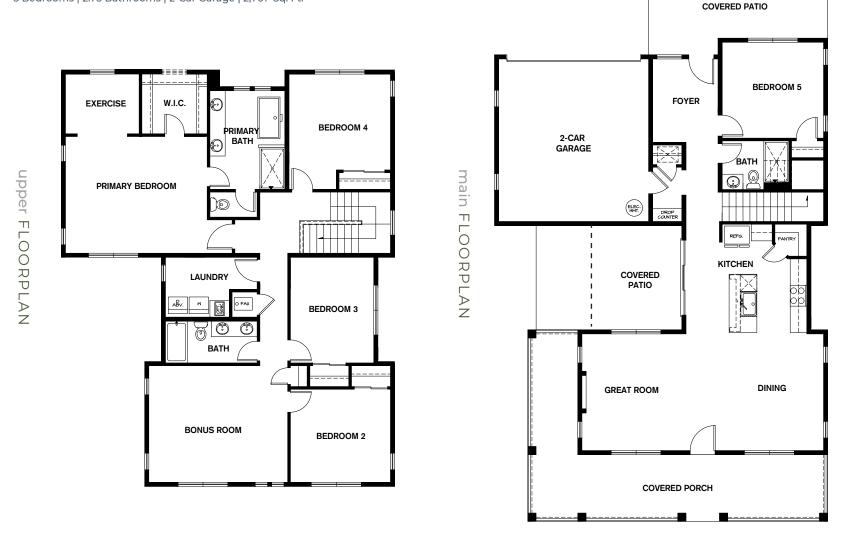

## RESIDENCE C

5 Bedrooms | 2.75 Bathrooms | 2-Car Garage | 2,701 Sq. Ft.



## ♠ e a r t h s•e•n•s•e

Conner Homes reserves the right to make any modifications in price, materials, specifications, plans and designs without prior notice. Plans and elevations are artist's concept and not to scale. Ceiling heights, room sizes, window locations, bay windows, alcoves and dormers may change with each elevation. Square footages are estimates and are not warranted by the seller. For clarification and additional information, please consult our Sales Representative. (C) 1.5.22



## RESIDENCE C

5 Bedrooms | 2.75 Bathrooms | 2-Car Garage | 2,701 Sq. Ft.



## e arth s·e·n·s·e

Conner Homes reserves the right to make any modifications in price, materials, specifications, plans and designs without prior notice. Plans and elevations are artist's concept and not to scale. Ceiling heights, room sizes, window locations, bay windows, alcoves and dormers may change with each elevation. Square footages are estimates and are not warranted by the seller. For clarification and additional information, please consult our Sales Representative. (C) 3.30.22