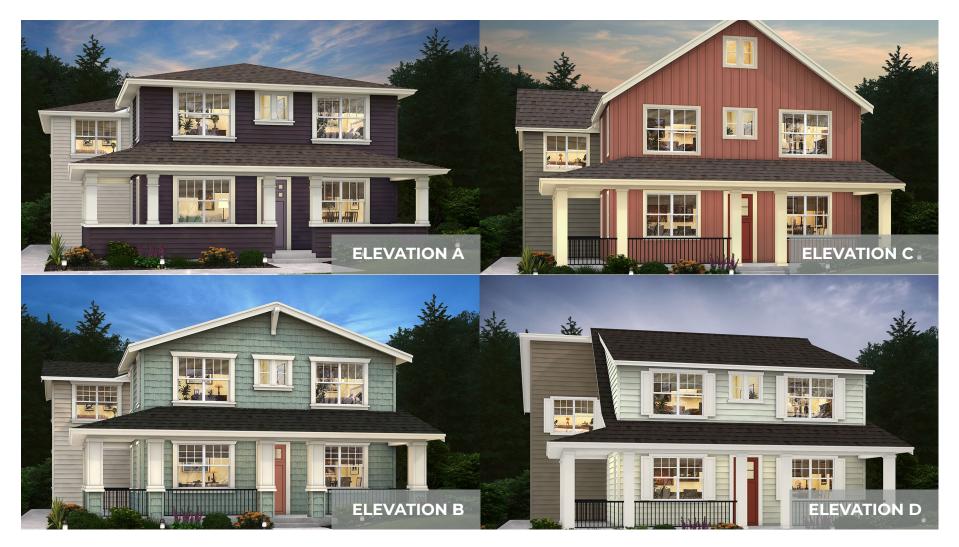

## RESIDENCE C

5 Bedrooms | 2.75 Bathrooms | 2-Car Garage | 2,701 Sq. Ft.



## ♠ e a r t h s•e•n•s•e

Conner Homes reserves the right to make any modifications in price, materials, specifications, plans and designs without prior notice. Plans and elevations are artist's concept and not to scale. Ceiling heights, room sizes, window locations, bay windows, alcoves and dormers may change with each elevation. Square footages are estimates and are not warranted by the seller. For clarification and additional information, please consult our Sales Representative. (C) 1.5.22



## RESIDENCE C

5 Bedrooms | 2.75 Bathrooms | 2-Car Garage | 2,701 Sq. Ft.



## e arth s·e·n·s·e

Conner Homes reserves the right to make any modifications in price, materials, specifications, plans and designs without prior notice. Plans and elevations are artist's concept and not to scale. Cei