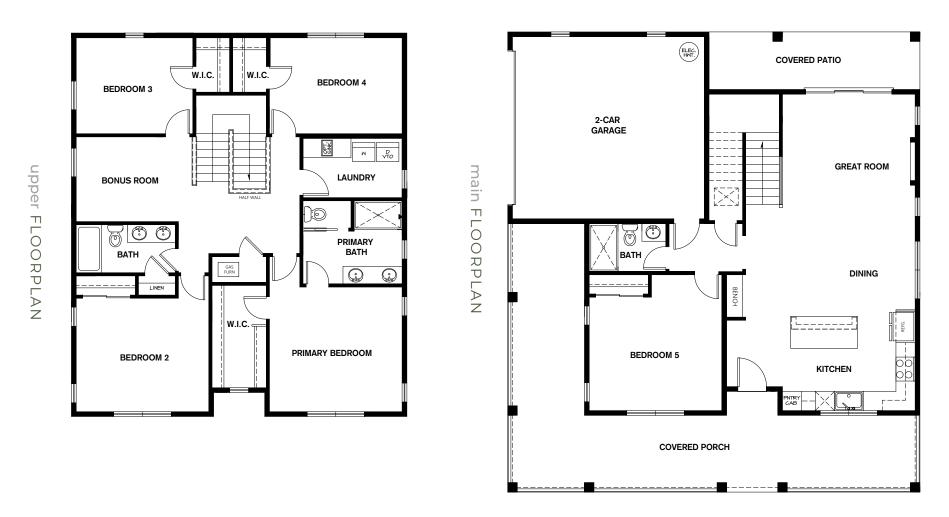

## RESIDENCE **F1**

5 Bedrooms | 2.5 Bathrooms | 2-Car Garage | 2,323 Sq. Ft.

## RESIDENCE F1

5 Bedrooms | 2.5 Bathrooms | 2-Car Garage | 2,323 Sq. Ft.