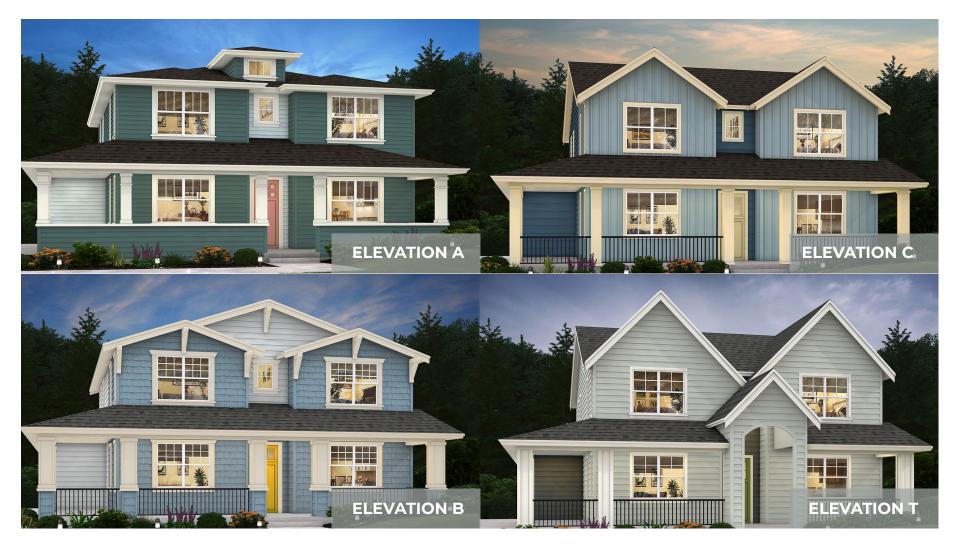

## RESIDENCE **F1**

5 Bedrooms | 2.5 Bathrooms | 2-Car Garage | 2,323 Sq. Ft.

## RESIDENCE F1

5 Bedrooms | 2.5 Bathrooms | 2-Car Garage | 2,323 Sq. Ft.