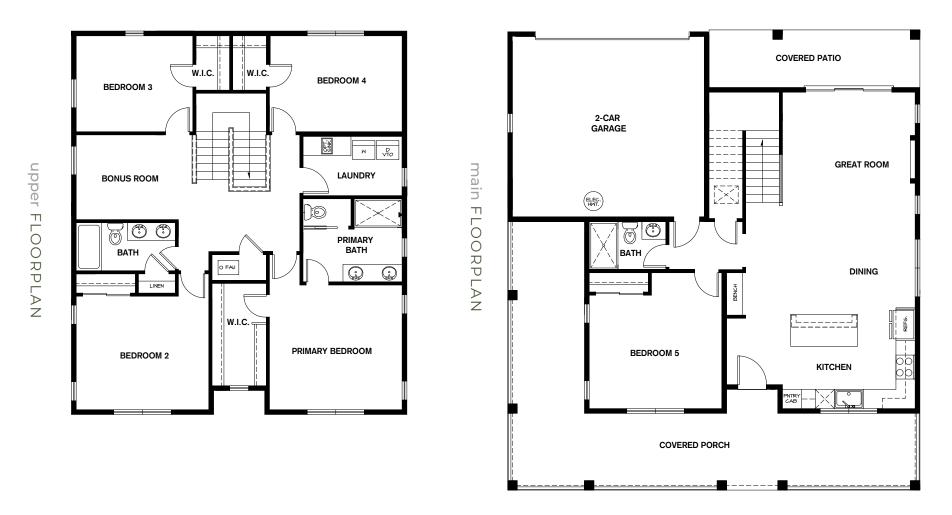

## RESIDENCE F2

5 Bedrooms | 2.5 Bathrooms | 2-Car Garage | 2,323 Sq. Ft.



## 

Conner Homes reserves the right to make any modifications in price, materials, specifications, plans and designs without prior notice. Plans and elevations are artist's concept and not to scale. Ceiling heights, room sizes, window locations, bay windows, alcoves and dormers may change with each elevation. Square footages are estimates and are not warranted by the seller. For clarification and additional information, please consult our Sales Representative. (F2) 3.30.22



## RESIDENCE F2

5 Bedrooms | 2.5 Bathrooms | 2-Car Garage | 2,323 Sq. Ft.



## 

Conner Homes reserves the right to make any modifications in price, materials, specifications, plans and designs without prior notice. Plans and elevations are artist's concept and not to scale. Ceiling heights, room sizes, window locations, bay windows, alcoves and dormers may change with each elevation. Square footages are estimates and are not warranted by the seller. For clarification and additional information, please consult our Sales Representative. (F2) 3.30.22