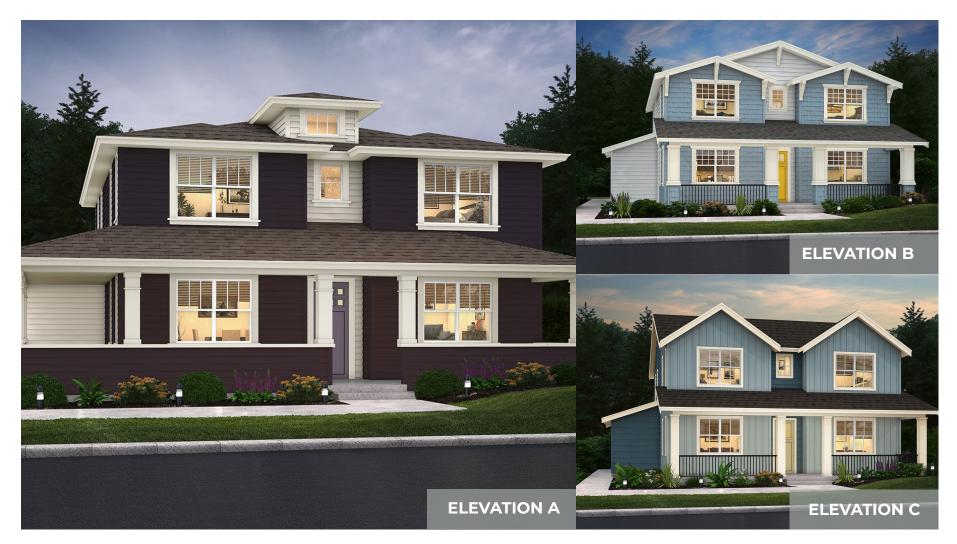

## RESIDENCE F2

5 Bedrooms | 2.5 Bathrooms | 2-Car Garage | 2,323 Sq. Ft.



## 

Conner Homes reserves the right to make any modifications in price, materials, specifications, plans and designs without prior notice. Plans and elevations are artist's concept and not to scale. Ceiling heights, room sizes, window locations, bay windows, alcoves and dormers may change with each elevation. Square footages are estimates and are not warranted by the seller. For clarification and additional information, please consult our Sales Representative. (F2) 3.30.22



## RESIDENCE F2

5 Bedrooms | 2.5 Bathrooms | 2-Car Garage | 2,323 Sq. Ft.



## 

Conner Homes reserves the right to make any modifications in price, materials, specifications, plans and designs without prior notice. Plans and elevations are artist's concept and not to scale. Ceiling heights, room sizes, window lo