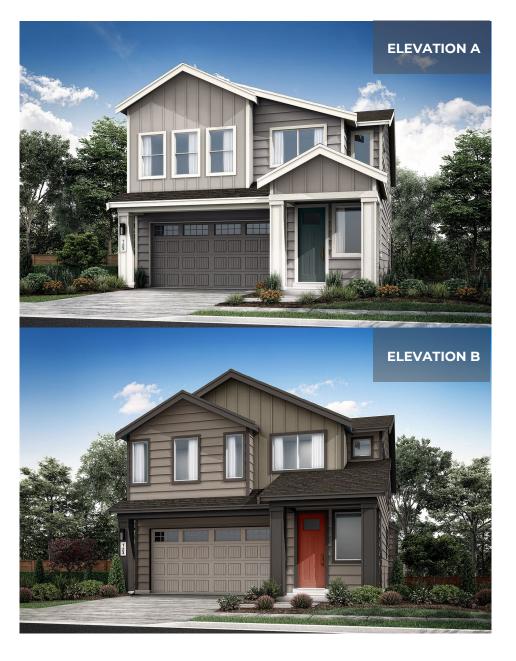

## BRASSWOOD

RESIDENCE 3006

5 Bedrooms | 2.75 Bathrooms | 2-Car Garage | 2,726 Sq. Ft.

**+** Bonus Room**+** Pantry

**+** Mudroom

+ Covered Patio

Conner Homes reserves the right to make any modifications in price, materials, specifications, plans and designs without prior notice. Plans and elevations are artist's concept and not to scale. Ceiling heights, room sizes, window locations, bay windows, alcoves and dormers may change with each elevation. Square footages are estimates and are not warranted by the seller. For clarification and additional information, please consult our Sales Representative. (3006) 2.16.22