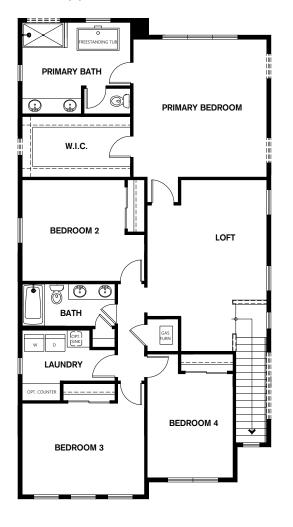

## BRASSWOOD

RESIDENCE 3006

5 Bedrooms | 2.75 Bathrooms | 2-Car Garage | 2,726 Sq. Ft.

**+** Bonus Room**+** Pantry

**+** Mudroom

+ Covered Patio





Conner Homes reserves the right to make any modifications in price, materials, specifications, plans and designs without prior notice. Plans and elevations are artist's concept and not to scale. Ceiling heights, room sizes, window locations, bay windows, alcoves and dormers may change with each elevation. Square footages are estimates and are not warranted by the seller. For clarification and additional information, please consult our Sales Representative. (3006) 2.16.22



## upper FLOORPLAN

## main FLOORPLAN







Conner Homes reserves the right to make any modifications in price, materials, specifications, plans and designs without prior notice. Plans and elevations are artist's concept and not to scale. Ceiling heights, room sizes, window locations, bay windows, alcoves and dormers may change with each elevation. Square footages are estimates and are not warranted by the seller. For clarification and additional information, please consult our Sales Representative. (3006) 2.16.22