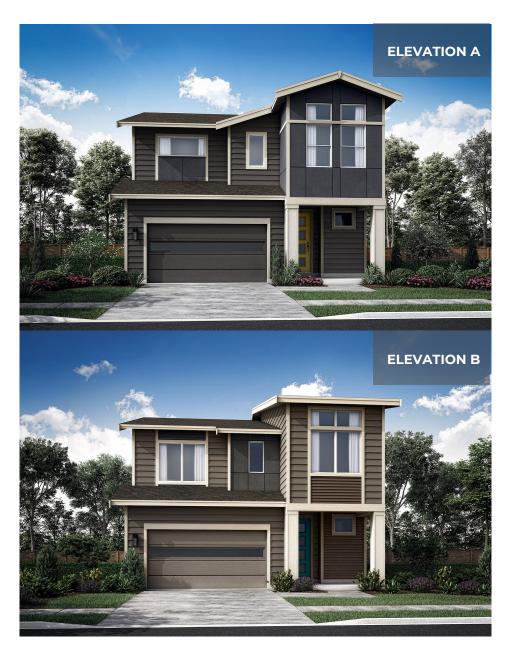

## BRASSWOOD

RESIDENCE 3050

3 Bedrooms | 2 Bathrooms | 2-Car Garage | 2,460 Sq. Ft.

**+** Bonus Room**+** Pantry

+ Covered Porch

+ Covered Patio

Conner Homes reserves the right to make any modifications in price, materials, specifications, plans and designs without prior notice. Plans and elevations are artist's concept and not to scale. Ceiling heights, room sizes, window locations, bay windows, alcoves and dormers may change with each elevation. Square footages are estimates and are not warranted by the seller. For clarification and additional information, please consult our Sales Representative. (3050) 2.16.22