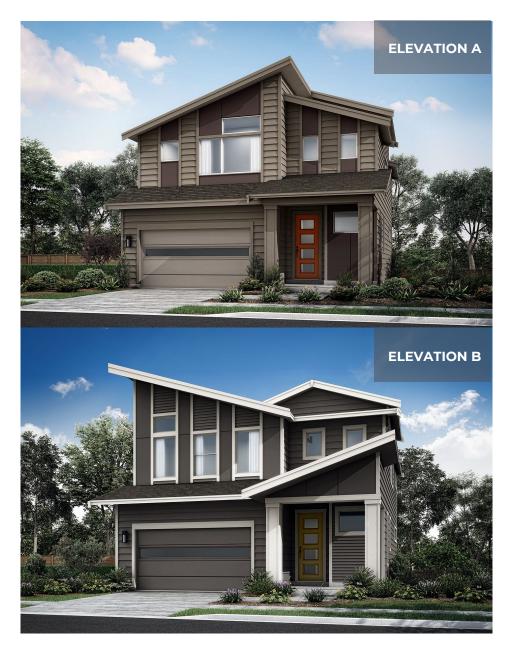

## BRASSWOOD

RESIDENCE 3052

4 Bedrooms | 3.5 Bathrooms | 2-Car Garage | 2,994 Sq. Ft.

+ Bonus Room+ Pantry

+ Rec Room

+ Deck

Conner Homes reserves the right to make any modifications in price, materials, specifications, plans and designs without prior notice. Plans and elevations are artist's concept and not to scale. Ceiling heights, room sizes, window locations, bay windows, alcoves and dormers may change with each elevation. Square footages are estimates and are not warranted by the seller. For clarification and additional information, please consult our Sales Representative. (3052) 2.16.22