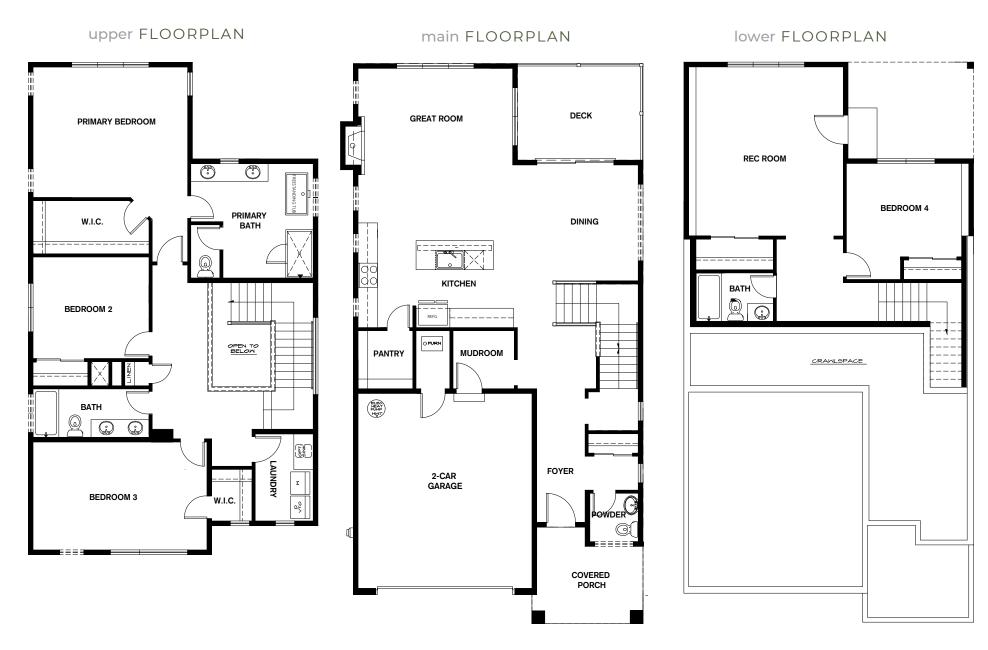

## BRASSWOOD

RESIDENCE 3052

4 Bedrooms | 3.5 Bathrooms | 2-Car Garage | 2,994 Sq. Ft.

+ Bonus Room+ Pantry

+ Rec Room

+ Deck

Conner Homes reserves the right to make any modifications in price, materials, specifications, plans and designs without prior notice. Plans and elevations are artist's concept and not to scale. Ceiling heights, room sizes, window locations, bay windows, alcoves and dormers may change with each elevation. Square footages are estimates and are not warranted by the seller. For clarification and additional information, please consult our Sales Representative. (3052) 2.16.22