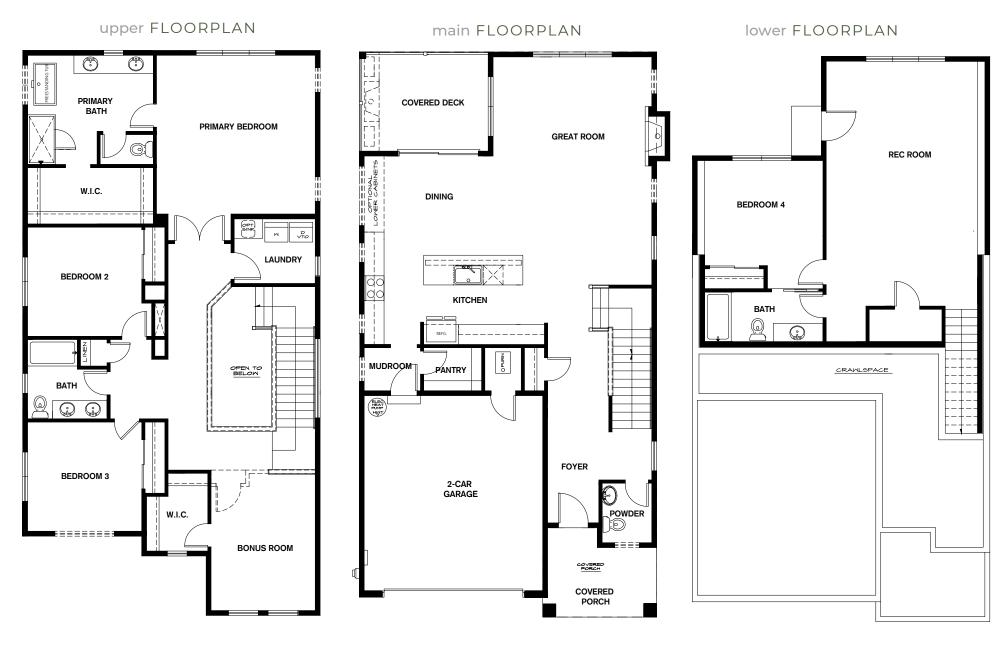

## BRASSWOOD

RESIDENCE 3053

4 Bedrooms | 3.5 Bathrooms | 2-Car Garage | 3,217 Sq. Ft.

**∔** Bonus Room

+ Rec Room

**+** Pantry**+** Deck

Conner Homes reserves the right to make any modifications in price, materials, specifications, plans and designs without prior notice. Plans and elevations are artist's concept and not to scale. Ceiling heights, room sizes, window locations, bay windows, alcoves and dormers may change with each elevation. Square footages are estimates and are not warranted by the seller. For clarification and additional information, please consult our Sales Representative. (3053) 2.16.22