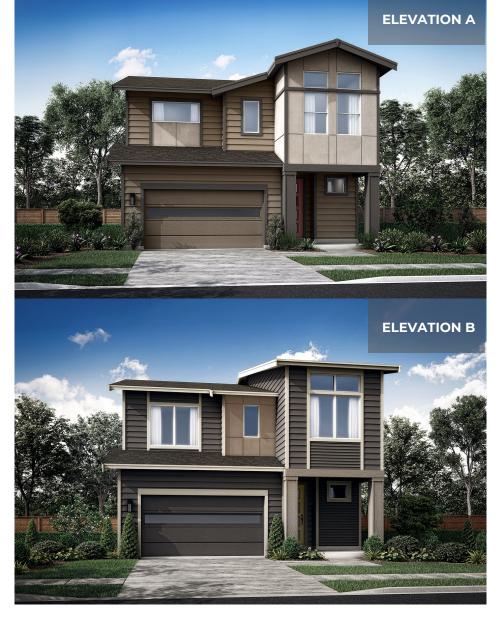

## BRASSWOOD

RESIDENCE 3053

4 Bedrooms | 3.5 Bathrooms | 2-Car Garage | 3,217 Sq. Ft.

**∔** Bonus Room

+ Rec Room

**+** Pantry**+** Deck

Conner Homes reserves the right to make any modifications in price, materials, specifications, plans and designs without prior notice. Plans and elevations are artist's concept and not to scale. Ceiling heights, room sizes, window locations, bay windows, alcoves and dormers may change with each elevation. Square footages are estimates and are not warranted by the seller. For clarification and additional information, please consult our Sales Representative. (3053) 2.16.22