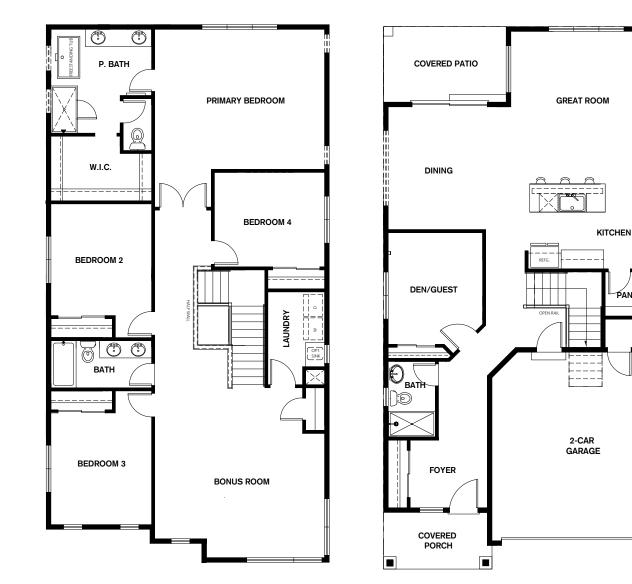

## RESIDENCE **3056**

5 Bedrooms | 2.75 Bathrooms | 2-Car Garage | 2,710 Sq. Ft.

➡ Bonus Room➡ Pantry

Covered PorchCovered Patio

### upper FLOORPLAN

main FLOORPLAN

PANTRY

GAS FURN