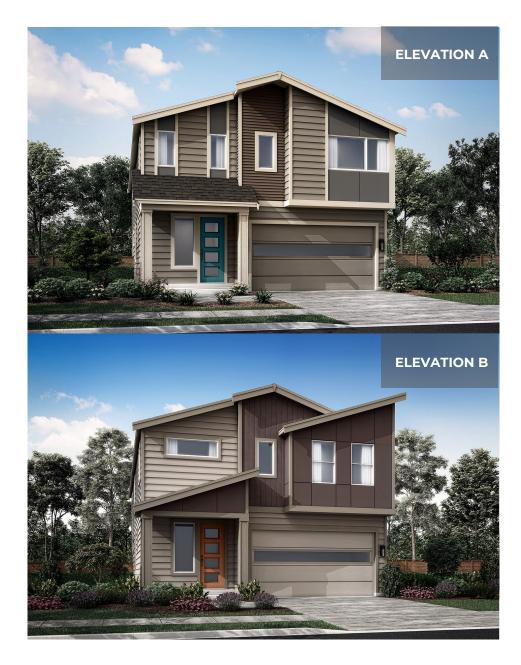

# BRASSWOOD

## RESIDENCE **3056**

5 Bedrooms | 2.75 Bathrooms | 2-Car Garage | 2,710 Sq. Ft.

➡ Bonus Room➡ Pantry

Covered PorchCovered Patio