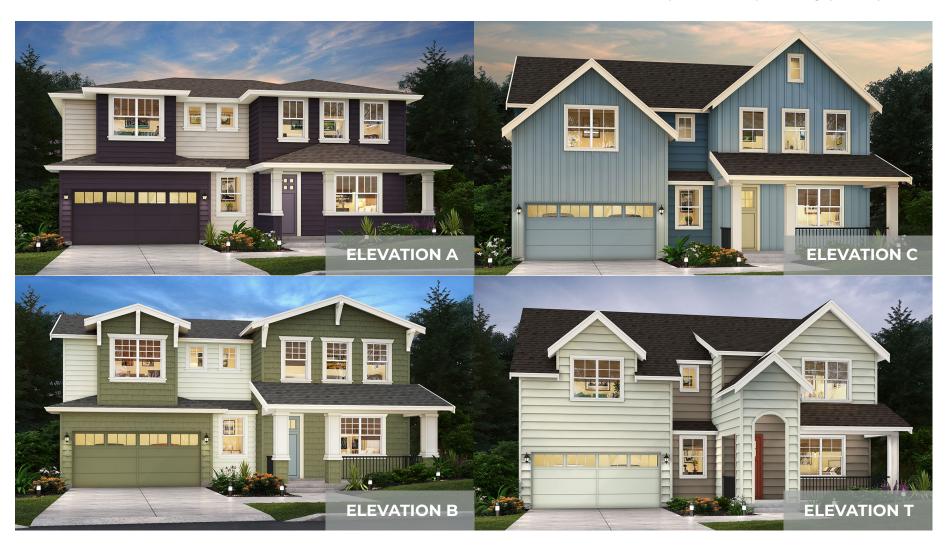

## **ALTAMURA**

AT GREENBRIDGE

## RESIDENCE A2

5 Bedrooms | 2.75 Bathrooms | 2-Car Garage | 2,607 Sq. Ft.

## RESIDENCE A2

5 Bedrooms | 2.75 Bathrooms | 2-Car Garage | 2,607 Sq. Ft.

Conner Homes reserves the right to make any modifications in price, materials, specifications, plans and designs without prior notice. Plans and elevations are artist's concept and not to scale. Ceiling heights, room sizes, window locations, bay windows, alcoves and dormers may change with each elevation. Square footages are estimates and are not warranted by the seller. For clarification and additional information, please consult our Sales Representative. (A2) 6.30.21