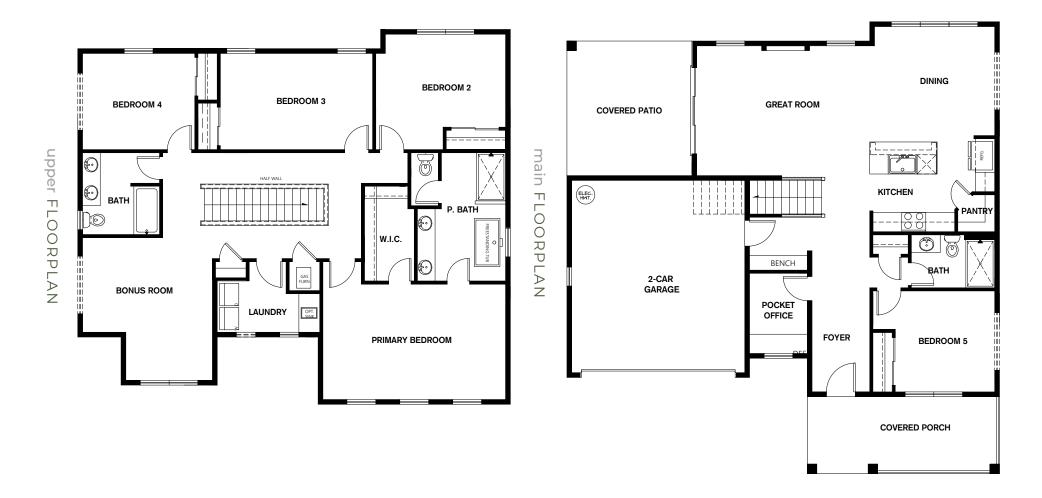

## RESIDENCE A2

5 Bedrooms | 2.75 Bathrooms | 2-Car Garage | 2,607 Sq. Ft.

## RESIDENCE A2

5 Bedrooms | 2.75 Bathrooms | 2-Car Garage | 2,607 Sq. Ft.

Conner Homes reserves the right to make any modifications in price, materials, specifications, plans and designs without prior notice. Plans and elevations are artist's concept and not to scale. Ceiling heights, room sizes, window locations, bay windows, alcoves and dormers may change with each elevation. Square footages are estimates and are not warranted by the seller. For clarification and additional information, please consult our Sales Representative. (A2) 6.30.21