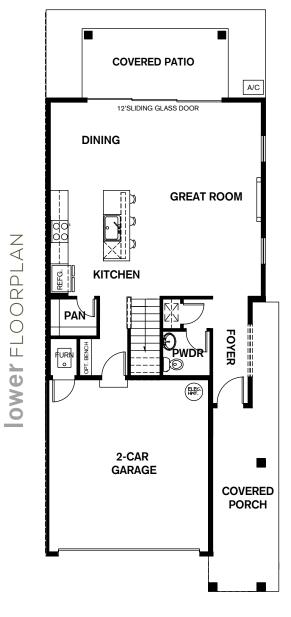

## THE CHARLESTON

1,996 SQ. FT.

**+** Loft + Pocket Office + Pantry

Note: Windows, porches, and walls may vary due to exterior elevations. See agent for specific details.