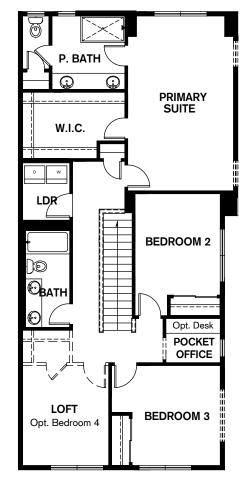

## THE CHARLESTON

1,996 SQ. FT.

**+** Loft + Pocket Office + Pantry

Note: Windows, porches, and walls may vary due to exterior elevations. See agent for specific details.