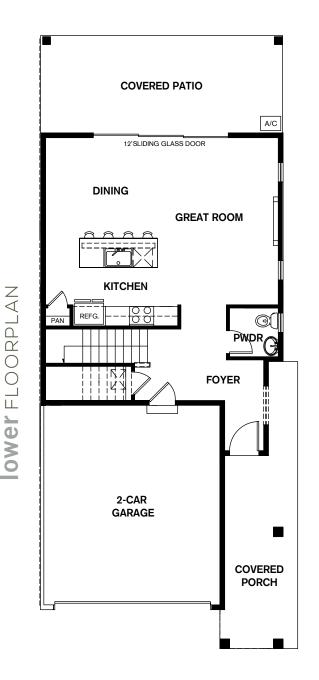

## THE DALTON

1,827 SQ. FT.

Loft
Laundry Room

Pocket Office
Pantry

Note: Windows, porches, and walls may vary due to exterior elevations. See agent for specific details.