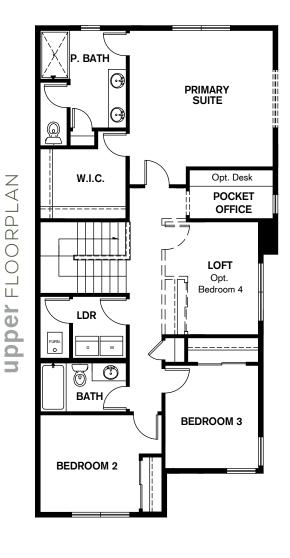

## THE DALTON

1,827 SQ. FT.

Loft
Laundry Room

Pocket Office
Pantry

Note: Windows, porches, and walls may vary due to exterior elevations. See agent for specific details.