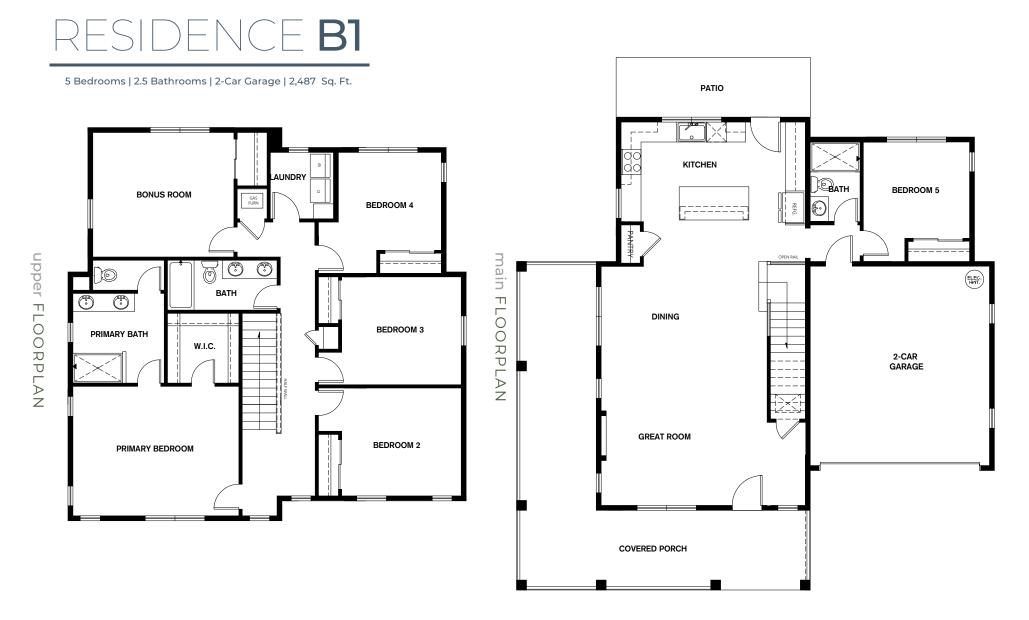

## RESIDENCE **B1**

5 Bedrooms | 2.5 Bathrooms | 2-Car Garage | 2,487 Sq. Ft.

## 

Conner Homes reserves the right to make any modifications in price, materials, specifications, plans and designs without prior notice. Plans and elevations are artist's concept and not to scale. Ceiling heights, room sizes, window locations, bay windows, alcoves and dormers may change with each elevation. Square footages are estimates and are not warranted by the seller. For clarification and additional information, please consult our Sales Representative. (B1) 1.5.22

## e a r t h s⋅e⋅n⋅s⋅e

Conner Homes reserves the right to make any modifications in price, materials, specifications, plans and designs without prior notice. Plans and elevations are artist's concept and not to scale. Ceiling heights, room sizes, window locations, bay windows, alcoves and dormers may change with each elevation. Square footages are estimates and are not warranted by the seller. For clarification and additional information, please consult our Sales Representative. (B1) 8.5.22