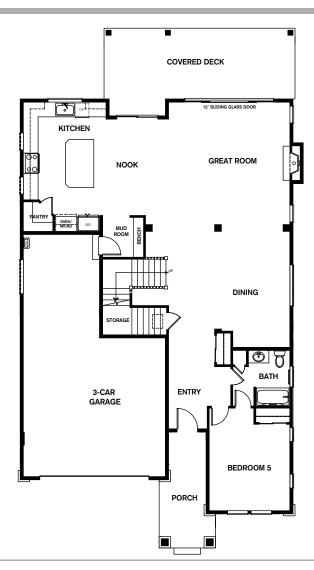

## HOMESITE ONE

5 Bedrooms | 2.75 Bathrooms | 3-Car Garage | 3,496 Sq. Ft.

Conner Homes reserves the right to make any modifications in price, materials, specifications, plans and designs without prior notice. Rendering is a general representation of this home. Exteior elements (Stone) not included. Plans and elevations are artist's concept and not to scale. Ceiling heights, room sizes, window locations, bay windows, alcoves and dormers may change with each elevation. Square footages are estimates and are not warranted by the seller. For clarification and additional information, please consult our Sales Representative. (4035C) 08.08.22

## HOMESITE ONE

5 Bedrooms | 2.75 Bathrooms | 3-Car Garage | 3,496 Sq. Ft.

+ Bonus Room+ Pantry+ Kitchen Nook+ Covered Deck+ Mudroom

Note: Windows, porches, and walls may vary due to exterior elevations. See agent for specific details.

upper FLOORPLAN

main FLOORPLAN