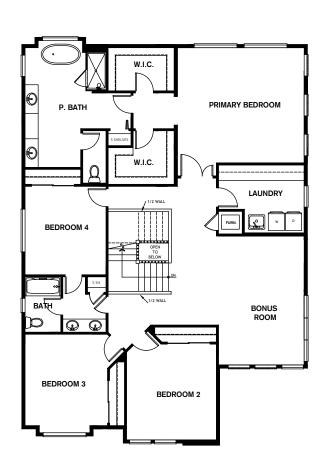

## HOMESITE ONE

5 Bedrooms | 2.75 Bathrooms | 3-Car Garage | 3,496 Sq. Ft.

Conner Homes reserves the right to make any modifications in price, materials, specifications, plans and designs without prior notice. Rendering is a general representation of this home. Exteior elements (Stone) not included. Plans and elevations are artist's concept and not to scale. Ceiling heights, room sizes, window locations, bay windows, alcoves and dormers may change with each elevation. Square footages are estimates and are not warranted by the seller. For clarification and additional information, please consult our Sales Representative. (4035C) 08.08.22

## HOMESITE ONE

5 Bedrooms | 2.75 Bathrooms | 3-Car Garage | 3,496 Sq. Ft.

+ Bonus Room+ Pantry+ Kitchen Nook+ Covered Deck+ Mudroom

Note: Windows, porches, and walls may vary due to exterior elevations. See agent for specific details.

upper FLOORPLAN

main FLOORPLAN