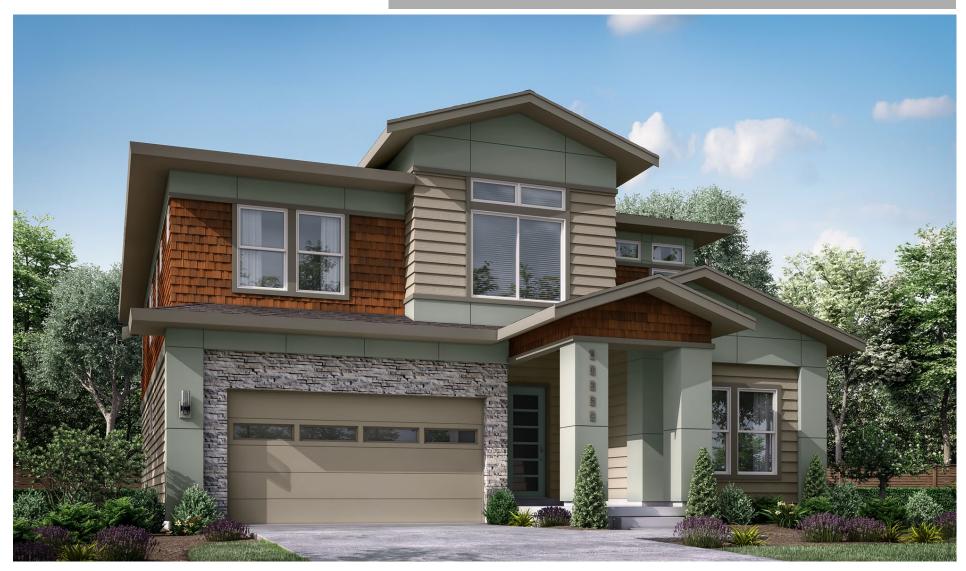

## HUDSON

## HOMESITE ONE

5 Bedrooms | 2.75 Bathrooms | 3-Car Garage | 3,496 Sq. Ft.

Conner Homes reserves the right to make any modifications in price, materials, specifications, plans and designs without prior notice. Rendering is a general representation of this home. Exteior elements (Stone) not included. Plans and elevations are artist's concept and not to scale. Ceiling heights, room sizes, window locations, bay windows, alcoves and dormers may change with each elevation. Square footages are estimates and are not warranted by the seller. For clarification and additional information, please consult our Sales Representative. (4035C) 08.08.22

## HOMESITE ONE

5 Bedrooms | 2.75 Bathrooms | 3-Car Garage | 3,496 Sq. Ft.

+ Bonus Room+ Pantry+ Kitchen Nook+ Covered Deck+ Mudroom

Note: Windows, porches, and walls may vary due to exterior elevations. See agent for specific details.