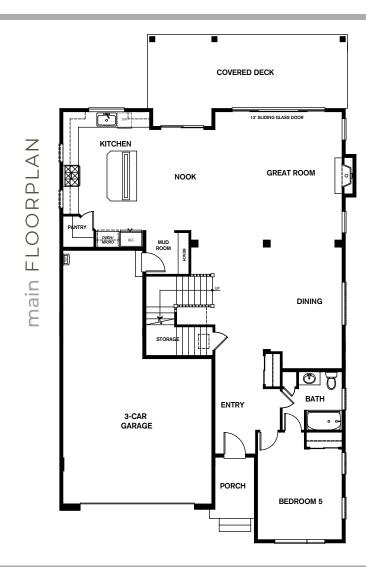

## HOMESITE TWO

5 Bedrooms | 2.75 Bathrooms | 3-Car Garage | 3,510 Sq. Ft.

+ Bonus Room+ Cove+ Pantry+ Mud+ Kitchen Nook

**+** Covered Deck**+** Mudroom

Note: Windows, porches, and walls may vary due to exterior elevations. See agent for specific details.

upper FLOORPLAN  $\Theta$ PRIMARY BEDROOM P. BATH LAUNDRY BEDROOM 4 BONUS ROOM  $\overline{\mathbb{Q}}$ BEDROOM 3 BEDROOM 2

e arth s·e·n·s·e

Conner Homes reserves the right to make any modifications in price, materials, specifications, plans and designs without prior notice. Rendering is a general representation of this home. Exteior elements (Stone) not included. Plans and elevations are artist's concept and not to scale. Ceiling heights, room sizes, window locations, bay windows, alcoves and dormers may change with each elevation. Square footages are estimates and are not warranted by the seller. For clarification and additional information, please consult our Sales Representative. (4035 B) 08.12.22