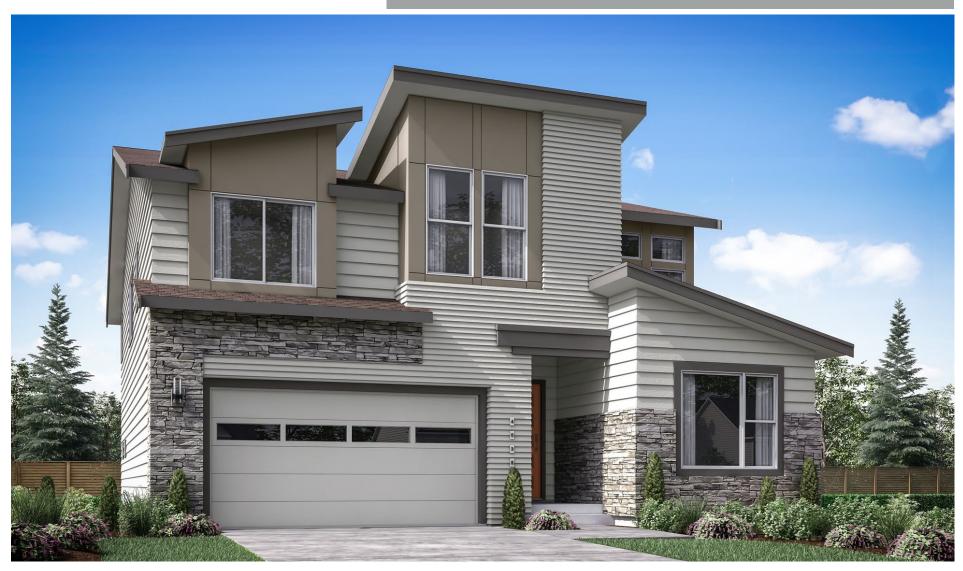

## HUDSON

## HOMESITETWO

5 Bedrooms | 2.75 Bathrooms | 3-Car Garage | 3,510 Sq. Ft.

Conner Homes reserves the right to make any modifications in price, materials, specifications, plans and designs without prior notice. Rendering is a general representation of this home. Exteior elements (Stone) not included. Plans and elevations are artist's concept and not to scale. Ceiling heights, room sizes, window locations, bay windows, alcoves and dormers may change with each elevation. Square footages are estimates and are not warranted by the seller. For clarification and additional information, please consult our Sales Representative. (4035 B) 08.08.22

## HOMESITE TWO

5 Bedrooms | 2.75 Bathrooms | 3-Car Garage | 3,510 Sq. Ft.

+ Bonus Room+ Cove+ Pantry+ Mud+ Kitchen Nook

**+** Covered Deck**+** Mudroom

Note: Windows, porches, and walls may vary due to exterior elevations. See agent for specific details.