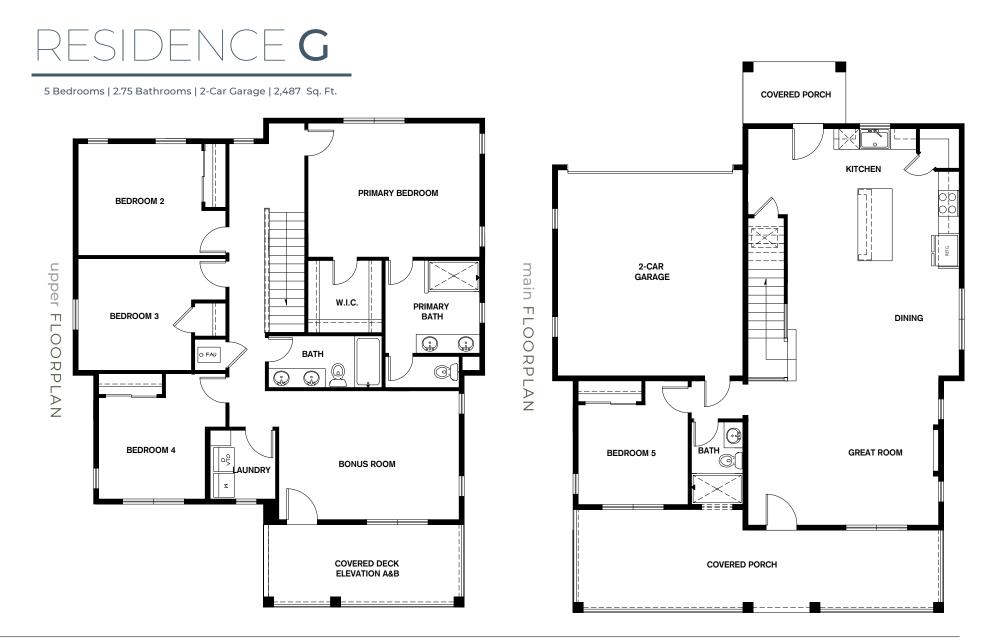

## RESIDENCE **G**

5 Bedrooms | 2.75 Bathrooms | 2-Car Garage | 2,487 Sq. Ft.

## 

Conner Homes reserves the right to make any modifications in price, materials, specifications, plans and designs without prior notice. Plans and elevations are artist's concept and not to scale. Ceiling heights, room sizes, window locations, bay windows, alcoves and dormers may change with each elevation. Square footages are estimates and are not warranted by the seller. For clarification and additional information, please consult our Sales Representative. (G) 1.5.22