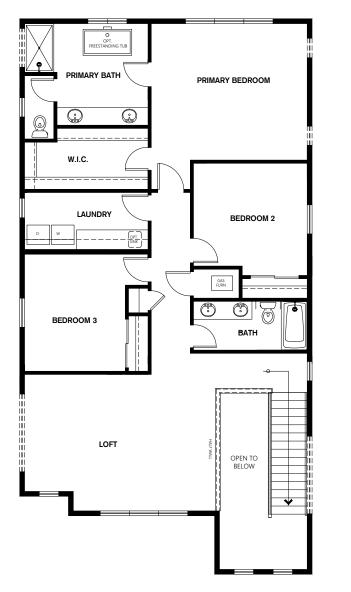

### upper FLOORPLAN

## RESIDENCE 3005

4 Bedrooms | 2.75 Bathrooms | 2-Car Garage | 2,528 Sq. Ft.

♣ Loft♣ Pantry

Covered Patio
Covered Porch

Note: Windows, porches, and walls may vary due to exterior elevations. See agent for specific details.