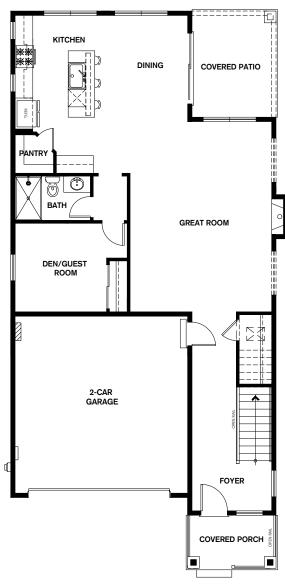

### main FLOORPLAN

## RESIDENCE 3005

4 Bedrooms | 2.75 Bathrooms | 2-Car Garage | 2,528 Sq. Ft.

♣ Loft♣ Pantry

Covered Patio
Covered Porch

Note: Windows, porches, and walls may vary due to exterior elevations. See agent for specific details.