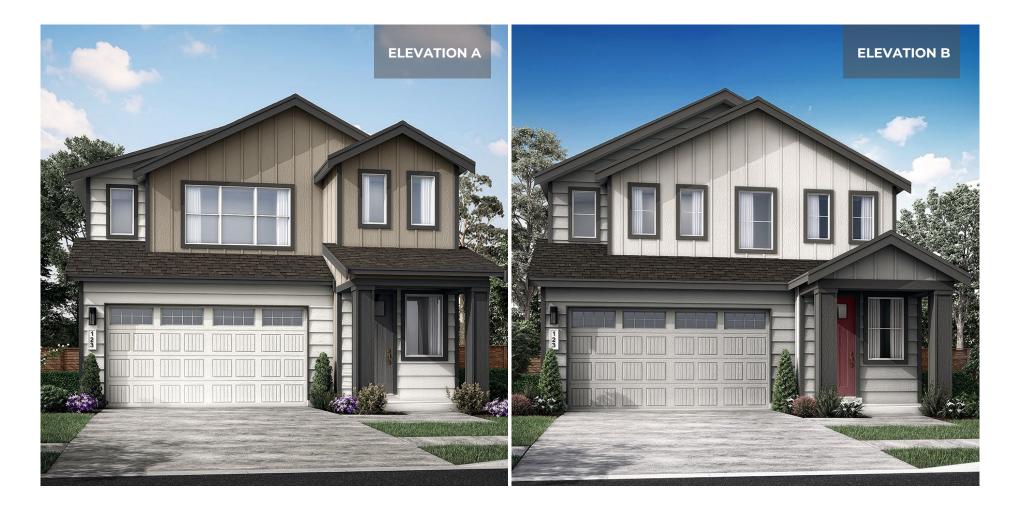

# LATHAM

RESIDENCE **3005** 4 Bedrooms | 2.75 Bathrooms | 2-Car Garage | 2,528 Sq. Ft.

## RESIDENCE 3005

4 Bedrooms | 2.75 Bathrooms | 2-Car Garage | 2,528 Sq. Ft.

♣ Loft♣ Pantry

Covered Patio
Covered Porch

Note: Windows, porches, and walls may vary due to exterior elevations. See agent for specific details.