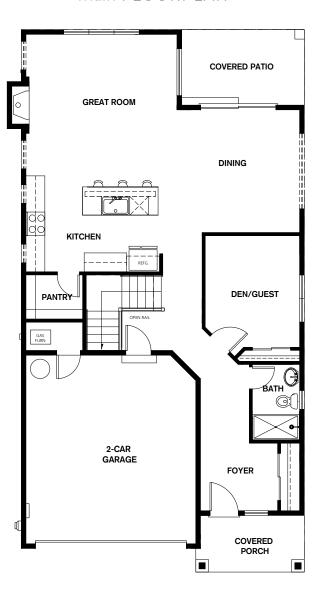

#### main FLOORPLAN

## LATHAM

RESIDENCE 3056

5 Bedrooms | 2.75 Bathrooms | 2-Car Garage | 2,710 Sq. Ft.

**+** Bonus Room**+** Pantry

+ Covered Porch+ Covered Patio

Note: Windows, porches, and walls may vary due to exterior elevations. See agent for specific details.