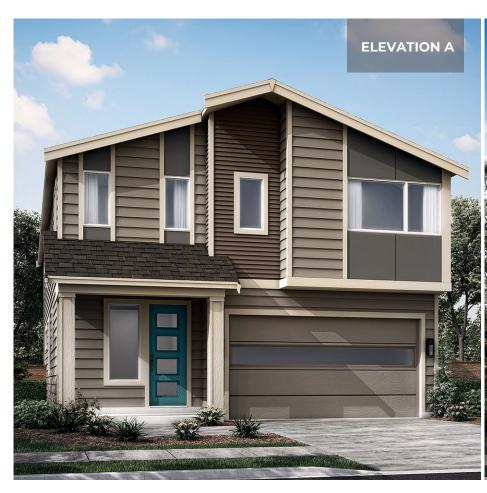

# LATHAM

### RESIDENCE 3056

5 Bedrooms | 2.75 Bathrooms | 2-Car Garage | 2,710 Sq. Ft.

Conner Homes reserves the right to make any modifications in price, materials, specifications, plans and designs without prior notice. Plans and elevations are artist's concept and not to scale. Ceiling heights, room sizes, window locations, bay windows, alcoves and dormers may change with each elevation. Square footages are estimates and are not warranted by the seller. For clarification and additional information, please consult our Sales Representative. (3056) 2.16.22