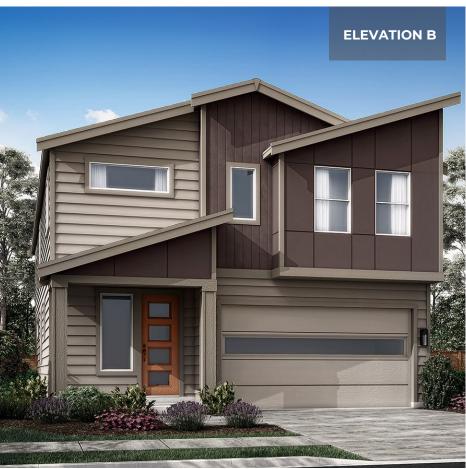

## LATHAM

RESIDENCE 3056

5 Bedrooms | 2.75 Bathrooms | 2-Car Garage | 2,710 Sq. Ft.

**+** Bonus Room**+** Pantry

+ Covered Porch+ Covered Patio

Note: Windows, porches, and walls may vary due to exterior elevations. See agent for specific details.

Conner Homes reserves the right to make any modifications in price, materials, specifications, plans and designs without prior notice. Plans and elevations are artist's concept and not to scale. Ceiling heights, room sizes, window locations, bay windows, alcoves and dormers may change with each elevation. Square footages are estimates and are not warranted by the seller. For clarification and additional information, please consult our Sales Representative. (3056) 1.9.23