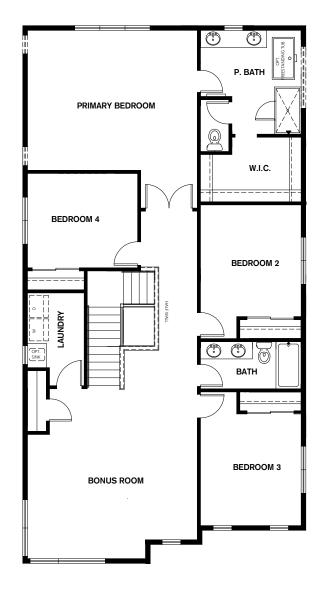

#### upper FLOORPLAN

## LATHAM

RESIDENCE 3056

5 Bedrooms | 2.75 Bathrooms | 2-Car Garage | 2,710 Sq. Ft.

**+** Bonus Room**+** Pantry

+ Covered Porch+ Covered Patio

Note: Windows, porches, and walls may vary due to exterior elevations. See agent for specific details.