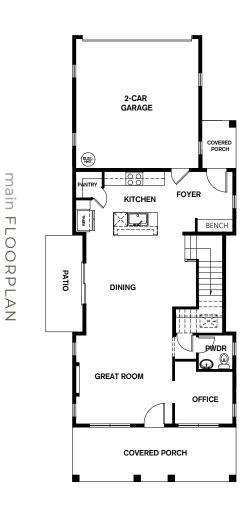

## RESIDENCE H

3 Bedrooms | 2.25 Bathrooms | 2-Car Garage | 2,145 Sq. Ft.

Conner Homes reserves the right to make any modifications in price, materials, specifications, plans and designs without prior notice. Plans and elevations are artist's concept and not to scale. Ceiling heights, room sizes, window locations, bay windows, alcoves and dormers may change with each elevation. Square footages are estimates and are not warranted by the seller. For clarification and additional information, please consult our Sales Representative. (H) 1.5.22

## RESIDENCE H

3 Bedrooms | 2.25 Bathrooms | 2-Car Garage | 2,145 Sq. Ft.