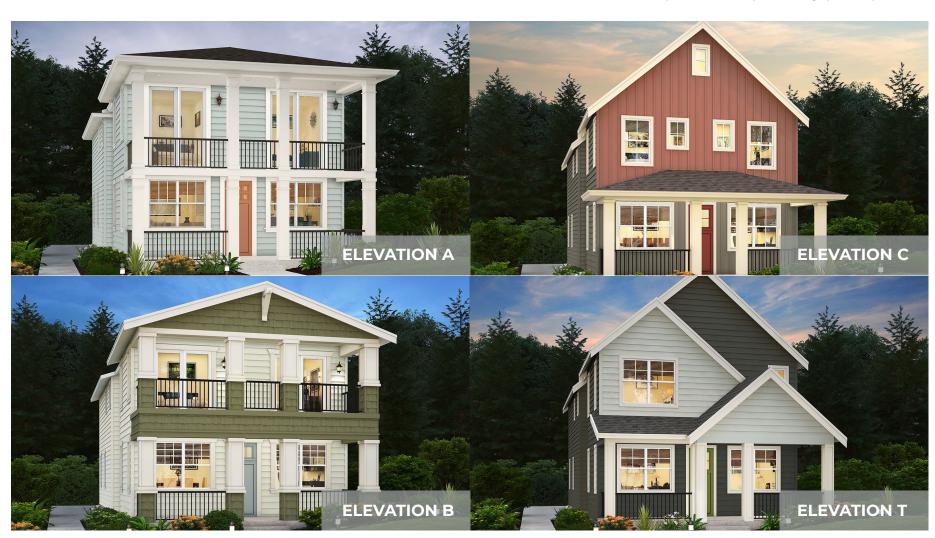

## RESIDENCE H

3 Bedrooms | 2.25 Bathrooms | 2-Car Garage | 2,145 Sq. Ft.

Conner Homes reserves the right to make any modifications in price, materials, specifications, plans and designs without prior notice. Plans and elevations are artist's concept and not to scale. Ceiling heights, room sizes, window locations, bay windows, alcoves and dormers may change with each elevation. Square footages are estimates and are not warranted by the seller. For clarification and additional information, please consult our Sales Representative. (H) 1.5.22

## RESIDENCE H

3 Bedrooms | 2.25 Bathrooms | 2-Car Garage | 2,145 Sq. Ft.