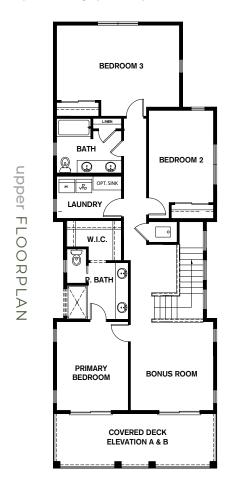

## RESIDENCE H

3 Bedrooms | 2.25 Bathrooms | 2-Car Garage | 2,145 Sq. Ft.

Conner Homes reserves the right to make any modifications in price, materials, specifications, plans and designs without prior notice. Plans and elevations are artist's concept and not to scale. Ceiling heights, room sizes, window locations, bay windows, alcoves and dormers may change with each elevation. Square footages are estimates and are not warranted by the seller. For clarification and additional information, please consult our Sales Representative. (H) 1.5.22

## RESIDENCE H

3 Bedrooms | 2.25 Bathrooms | 2-Car Garage | 2,145 Sq. Ft.