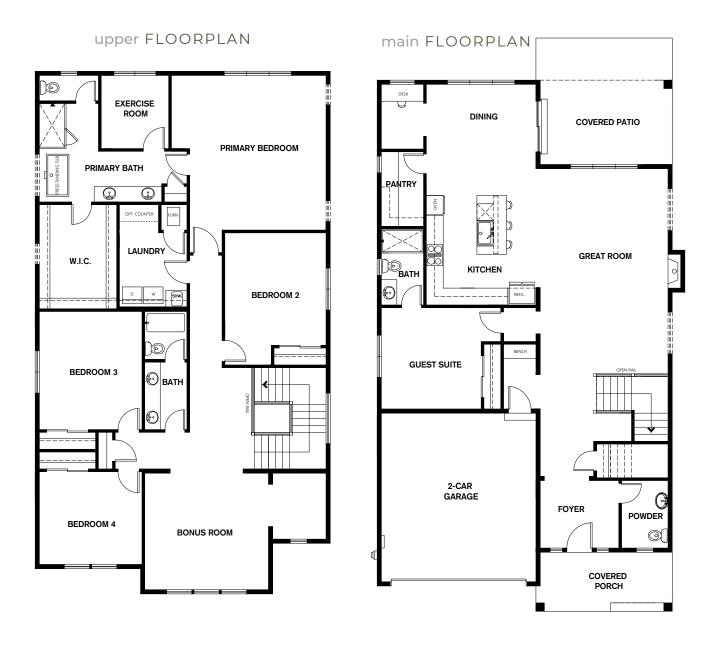

## BRASSWOOD

RESIDENCE 3560

5 Bedrooms | 3.25 Bathrooms | 2-Car Garage | 3,476 Sq. Ft.

**∔** Bonus Room

+Covered Porch

**+** Exercise Room

+ Covered Patio

Conner Homes reserves the right to make any modifications in price, materials, specifications, plans and designs without prior notice. Plans and elevations are artist's concept and not to scale. Ceiling heights, room sizes, window locations, bay windows, alcoves and dormers may change with each elevation. Square footages are estimates and are not warranted by the seller. For clarification and additional information, please consult our Sales Representative. (3560) 11.18.22