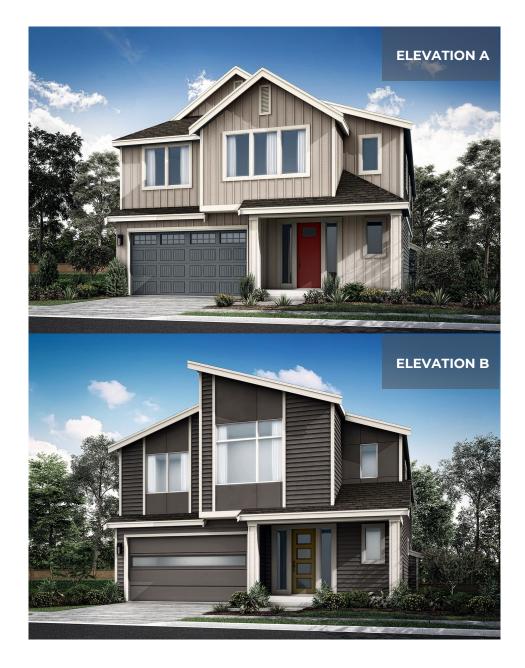

## BRASSWOOD

RESIDENCE 3560

5 Bedrooms | 3.25 Bathrooms | 2-Car Garage | 3,476 Sq. Ft.

**∔** Bonus Room

+Covered Porch

**+** Exercise Room

+ Covered Patio

Conner Homes reserves the right to make any modifications in price, materials, specifications, plans and designs without prior notice. Plans and elevations are artist's concept and not to scale. Ceiling heights, room sizes, window locations, bay windows, alcoves and dormers may change with each elevation. Square footages are estimates and are not warranted by the seller. For clarification and additional information, please consult our Sales Representative. (3560) 11.18.22