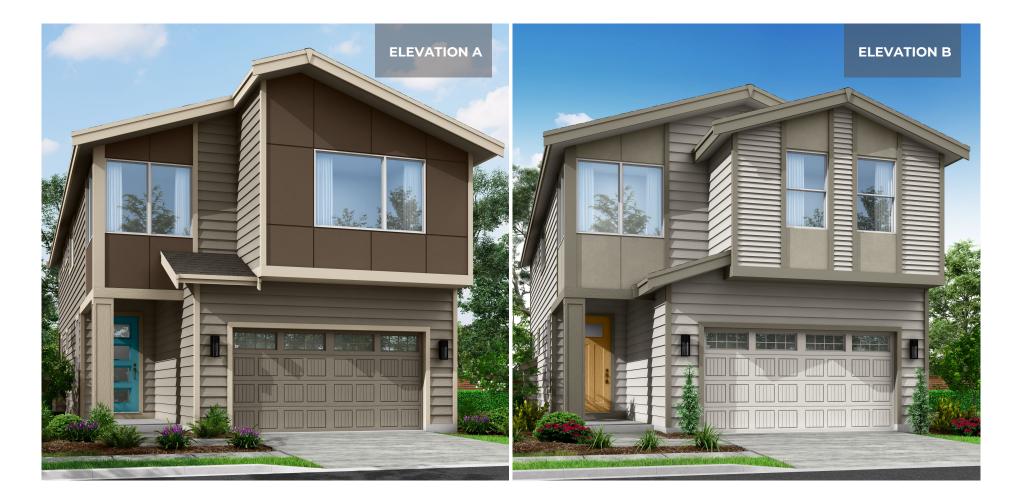

# LATHAM

RESIDENCE 2504 4 Bedrooms | 2.25 Bathrooms | 2-Car Garage | 2,101 Sq. Ft.

## LATHAM RESIDENCE 2504 4 Bedrooms | 2-25 Bathrooms | 2-Car Garage | 2,101 Sq. Ft.

➡ Bonus Room➡ Pantry

Covered Porch
Covered Patio

Note: Windows, porches, and walls may vary due to exterior elevations. See agent for specific details.