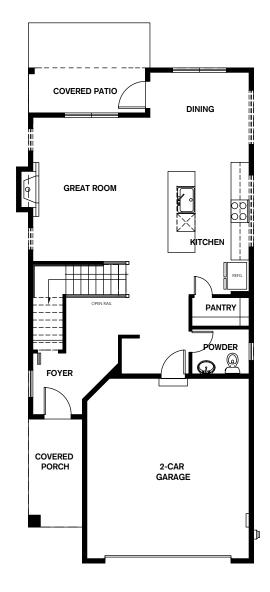

#### main FLOORPLAN

## LATHAM RESIDENCE 2504 4 Bedrooms | 2-25 Bathrooms | 2-Car Garage | 2,101 Sq. Ft.

➡ Bonus Room➡ Pantry

Covered Porch
Covered Patio

Note: Windows, porches, and walls may vary due to exterior elevations. See agent for specific details.