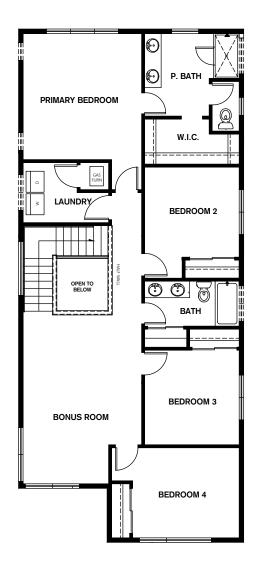

#### upper FLOORPLAN

## LATHAM RESIDENCE 2504 4 Bedrooms | 2-25 Bathrooms | 2-Car Garage | 2,101 Sq. Ft.

➡ Bonus Room➡ Pantry

Covered Porch
Covered Patio

Note: Windows, porches, and walls may vary due to exterior elevations. See agent for specific details.