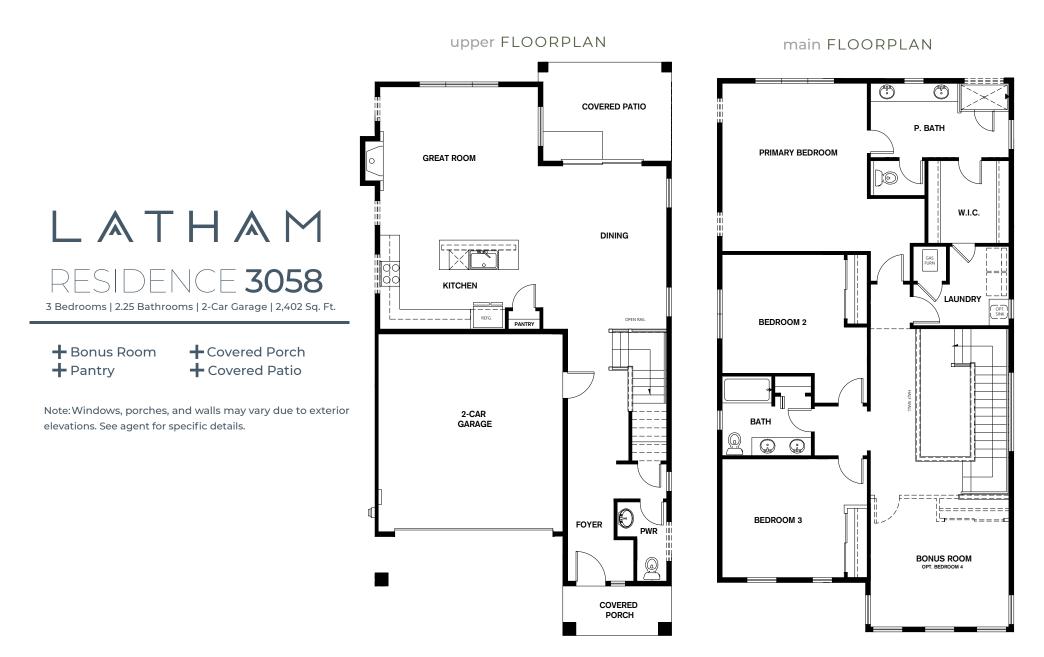

## LATHAM

RESIDENCE 3058 3 Bedrooms | 2.25 Bathrooms | 2-Car Garage | 2,402 Sq. Ft.