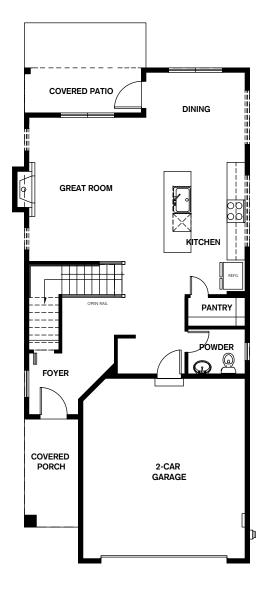

### Rainier

+ Covered Porch

Covered Patio

Note: Windows, porches, and walls may vary due to exterior

upper FLOORPLAN

### main FLOORPLAN

e arth s·e·n·s·e

Bonus Room

elevations. See agent for specific details.

+ Pantry

Conner Homes reserves the right to make any modifications in price, materials, specifications, plans and designs without prior notice. Plans and elevations are artist's concept and not to scale. Ceiling heights, room sizes, window locations, bay windows, alcoves and dormers may change with each elevation. Square footages are estimates and are not warranted by the seller. For clarification and additional information, please consult our Sales Representative. (2504) 4.26.23