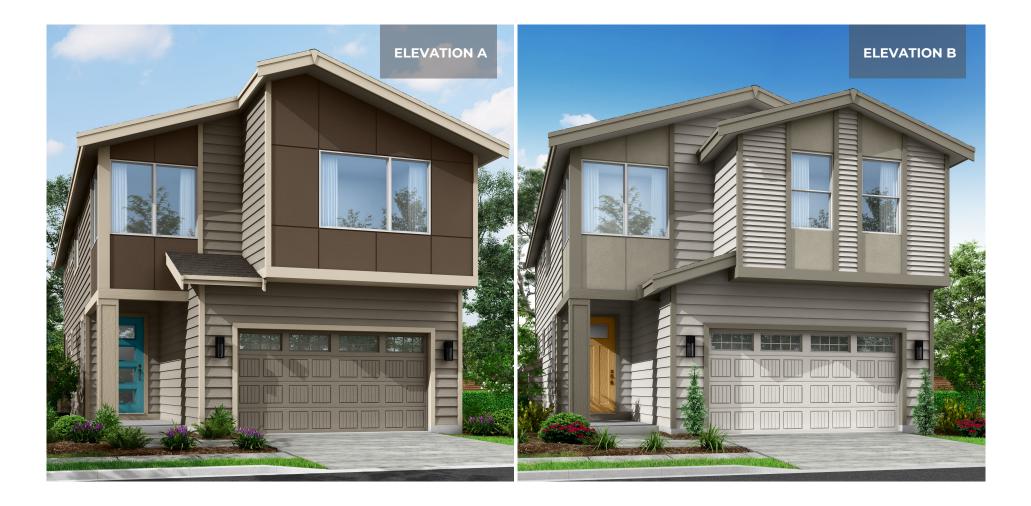

## Rainier

4 Bedrooms | 2.25 Bathrooms | 2-Car Garage | 2,101 Sq. Ft.

## ELAN

4 Bedrooms | 2.25 Bathrooms | 2-Car Garage | 2,101 Sq. Ft.

### Rainier

+ Covered Porch

Covered Patio

Note: Windows, porches, and walls may vary due to exterior

upper FLOORPLAN