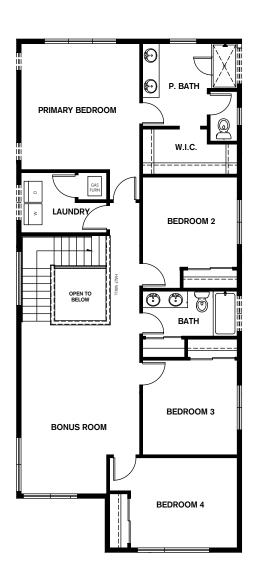

### Rainier

+ Covered Porch

Covered Patio

Note: Windows, porches, and walls may vary due to exterior

upper FLOORPLAN

### main FLOORPLAN

e arth s·e·n·s·e

Bonus Room

elevations. See agent for specific details.

+ Pantry

Conner Homes reserves the right to make any modifications in price, materials, specifications, plans and designs without prior notice. Plans and elevations are artist's concept and not to scale. Ceiling heights, room sizes, window locations, bay windows, alcoves and dormers may change with each elevation. Square footages are estimates and are not warranted by the seller. For clarification and additional information, please consult our Sales Representative. (2504) 4.26.23