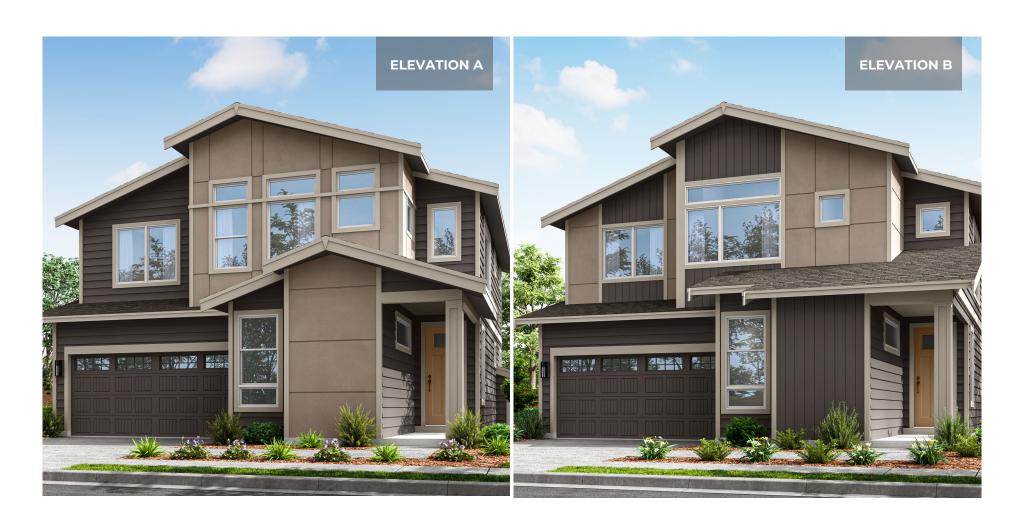

## Sparrow

3 Bedrooms | 2.5 Bathrooms | 2-Car Garage | 2,525 Sq. Ft.

Conner Homes reserves the right to make any modifications in price, materials, specifications, plans and designs without prior notice. Plans and elevations are artist's concept and not to scale. Ceiling heights, room sizes, window locations, bay windows, alcoves and dormers may change with each elevation. Square footages are estimates and are not warranted by the seller. For clarification and additional information, please consult our Sales Representative. (3511) 4.18.23

## Sparrow

+ Bonus Room + Pantry + Mudroom + Covered Patio + Covered Porch

Note: Windows, porches, and walls may vary due to exterior elevations. See agent for specific details.

Conner Homes reserves the right to make any modifications in price, materials, specifications, plans and designs without prior notice. Plans and elevations are artist's concept and not to scale. Ceiling heights, room sizes, window locations, bay windows, alcoves and dormers may change with each elevation. Square footages are estimates and are not warranted by the seller. For clarification and additional information, please consult our Sales Representative. (3511) 1.17.24