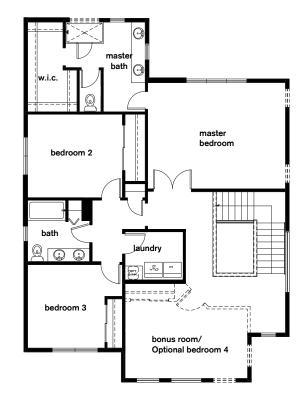

upper FLOORPLAN

main FLOORPLAN

## Sparrow

+ Bonus Room + Pantry + Mudroom + Covered Patio + Covered Porch

Note: Windows, porches, and walls may vary due to exterior elevations. See agent for specific details.

Conner Homes reserves the right to make any modifications in price, materials, specifications, plans and designs without prior notice. Plans and elevations are artist's concept and not to scale. Ceiling heights, room sizes, window locations, bay windows, alcoves and dormers may change with each elevation. Square footages are estimates and are not warranted by the seller. For clarification and additional information, please consult our Sales Representative. (3511) 1.17.24