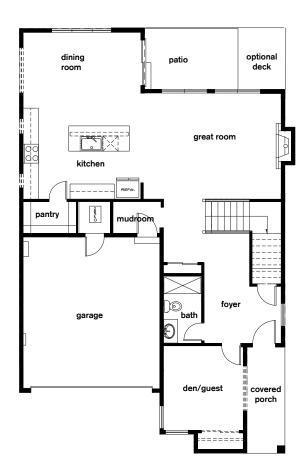

upper FLOORPLAN

main FLOORPLAN

## Sparrow

+ Bonus Room + Pantry + Mudroom + Covered Patio + Covered Porch

Note: Windows, porches, and walls may vary due to exterior elevations. See agent for specific details.

Conner Homes reserves the right to make any modifications in price, materials, specifications, plans and designs without prior notice. Plans and elevations are artist's concept and not to scale. Ceiling heights, room sizes, window locations, bay windows, alcoves and dormers may change with each elevation. Square footages are estimates and are not warranted by the seller. For clarification and additional information, please consult our Sales Representative. (3511) 1.17.24