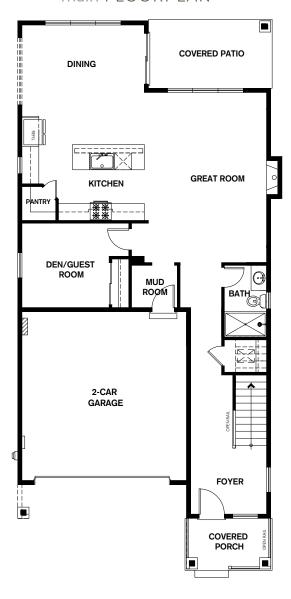

## main FLOORPLAN

+ Covered Patio
+ Covered Porch

Note: Windows, porches, and walls may vary due to exterior elevations. See agent for specific details.

Conner Homes reserves the right to make any modifications in price, materials, specifications, plans and designs without prior notice. Plans and elevations are artist's concept and not to scale. Ceiling heights, room sizes, window locations, bay windows, alcoves and dormers may change with each elevation. Square footages are estimates and are not warranted by the seller. For clarification and additional information, please consult our Sales Representative. (3006) 1.17.24