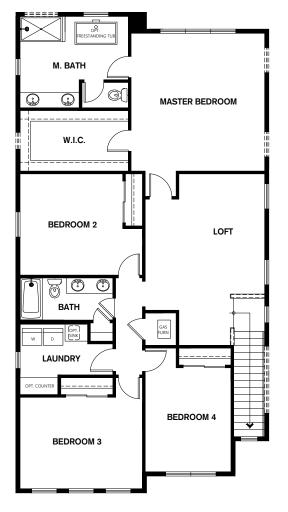

## **Finch**

5 Bedrooms | 2.75 Bathrooms | 2-Car Garage | 2,726 Sq. Ft.





Conner Homes reserves the right to make any modifications in price, materials, specifications, plans and designs without prior notice. Plans and elevations are artist's concept and not to scale. Ceiling heights, room sizes, window locations, bay windows, alcoves and dormers may change with each elevation. Square footages are estimates and are not warranted by the seller. For clarification and additional information, please consult our Sales Representative. (3006) 2.16.22





5 Bedrooms | 2.75 Bathrooms | 2-Car Garage | 2,726 Sq. Ft.

## Finch

## upper FLOORPLAN



## main FLOORPLAN





+ Covered Patio
+ Covered Porch

Note: Windows, porches, and walls may vary due to exterior elevations. See agent for specific details.



Conner Homes reserves the right to make any modifications in price, materials, specifications, plans and designs without prior notice. Plans and elevations are artist's concept and not to scale. Ceiling heights, room sizes, window locations, bay windows, alcoves and dormers may change with each elevation. Square footages are estimates and are not warranted by the seller. For clarification and additional information, please consult our Sales Representative. (3006) 1.17.24