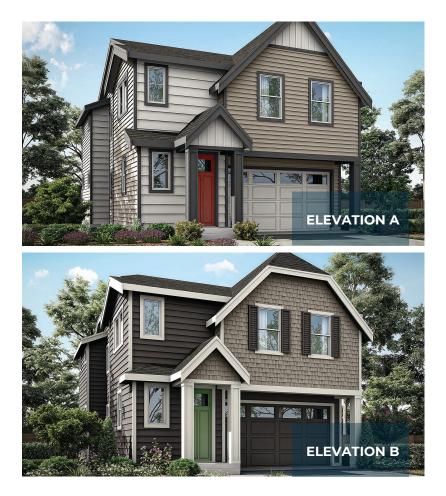

## MERISTONE VINE

Conner Homes reserves the right to make any modifications in price, materials, specifications, plans and designs without prior notice. Plans and elevations are artist's concept and not to scale. Ceiling heights, room sizes, window locations, bay windows, alcoves and dormers may change with each elevation. Square footages are estimates and are not warranted by the seller. For clarification and additional information, please consult our Sales Representative. (1910) 5.27.25

MERISTONE VINE

3-4 Bedrooms | 2.5 Bathrooms | 2-Car Garage | 1,910 Sq. Ft.

➡ Bonus Room➡ Pantry

Covered Porch
Patio