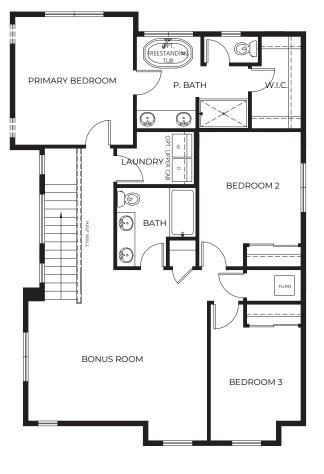

MERISTONE VINE

3-4 Bedrooms | 2.5 Bathrooms | 2-Car Garage | 1,910 Sq. Ft.

➡ Bonus Room➡ Pantry

Covered Porch
Patio

## MAIN FLOORPLAN

UPPER FLOORPLAN

**OPTIONAL BEDROOM 4** 

Note: Windows, porches, and walls may vary due to exterior elevations. Customers may upgrade to wood or composite decks in lieu of patios. Please see agent for details.