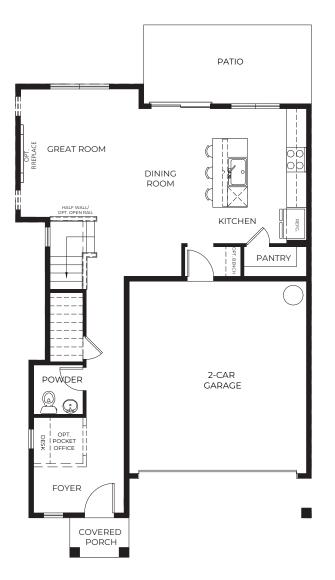

MERISTONE VINE

3-4 Bedrooms | 2.5 Bathrooms | 2-Car Garage | 1,910 Sq. Ft.

➡ Bonus Room➡ Pantry

Covered Porch
Patio

## MAIN FLOORPLAN

UPPER FLOORPLAN

**OPTIONAL BEDROOM 4** 

Note: Windows, porches, and walls may vary due to exterior elevations. Customers may upgrade to wood or composite decks in lieu of patios. Please see agent for details.