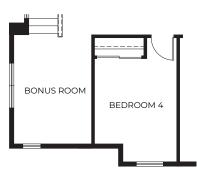

## MAIN FLOORPLAN

UPPER FLOORPLAN

**OPTIONAL BEDROOM 4** 

Note: Windows, porches, and walls may vary due to exterior elevations. Customers may upgrade to wood or composite decks in lieu of patios. Please see agent for details.