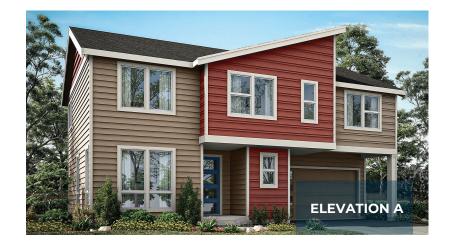

## MERISTONE FERN

4 Bedrooms | 2.5 Bathrooms | 2-Car Garage | 1,919 Sq. Ft.

+ Covered Porch

Loft