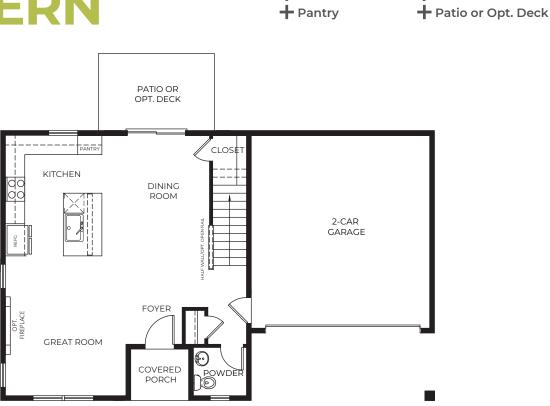

## MAIN FLOORPLAN

Note: Windows, porches, and walls may vary due to exterior elevations. Customers may upgrade to wood or composite decks in lieu of patios. Please see agent for details.