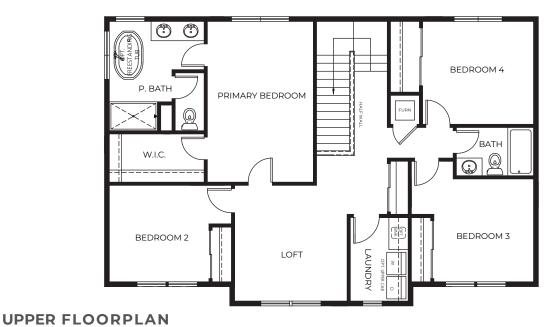

## MAIN FLOORPLAN

Note: Windows, porches, and walls may vary due to exterior elevations. Customers may upgrade to wood or composite decks in lieu of patios. Please see agent for details.